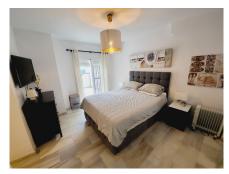

Koupelny

SITUATED ON THE GROUND FLOOR OF THE COMPLEX WITH THE LOUNGE OPENING UP ON TO A COMMUNAL GARDEN AREA WHICH HAS THE FEEL OF BEING A PRIVATE SPACE. THERE IS ALSO A TERRACE AREA THAT IS IDEAL FOR DINING AL-FRESCO STYLE. INTERNALLY THE APARTMENT IS IN FANTASTIC CONDITION AND BRIEFLY COMPRISES OF A LARGE OPEN-PLAN LIVING SPACE WITH A MODERN WHITE HIGH GLOSS KITCHEN THAT HAS GRANITE WORKTOPS AND BREAKFAST BAR THAT OPENS TO A VERY SPACIOUS LOUNGE. AN INTERNAL HALLWAY LEADS TO A GUEST BEDROOM FURNISHED WITH TWO SINGLES, MODERNISED GUEST SHOWER ROOM, GENEROUSLY PROPORTIONED MASTER BEDROOM WITH AMPLE FITTED WARDROBES AND A SUPERB EN-SUITE BATHROOM WITH A GREAT SIZED WALK-IN SHOWER.