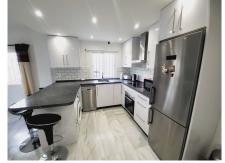

Koupelny

SITUATED ON THE GROUND FLOOR OF THE COMPLEX WITH THE LOUNGE OPENING UP ON TO A COMMUNAL GARDEN AREA WHICH HAS THE FEEL OF BEING A PRIVATE SPACE. THERE IS ALSO A TERRACE AREA THAT IS IDEAL FOR DINING AL-FRESCO STYLE. INTERNALLY THE APARTMENT IS IN FANTASTIC CONDITION AND BRIEFLY COMPRISES OF A LARGE OPEN-PLAN LIVING SPACE WITH A MODERN WHITE HIGH GLOSS KITCHEN THAT HAS GRANITE WORKTOPS AND BREAKFAST BAR THAT OPENS TO A VERY SPACIOUS LOUNGE. AN INTERNAL HALLWAY LEADS TO A GUEST BEDROOM FURNISHED WITH TWO SINGLES, MODERNISED GUEST SHOWER ROOM, GENEROUSLY PROPORTIONED MASTER BEDROOM WITH AMPLE FITTED WARDROBES AND A SUPERB EN-SUITE BATHROOM WITH A GREAT SIZED WALK-IN SHOWER.