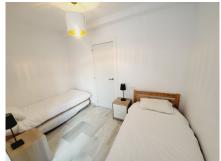

Koupelny

SITUATED ON THE GROUND FLOOR OF THE COMPLEX WITH THE LOUNGE OPENING UP ON TO A COMMUNAL GARDEN AREA WHICH HAS THE FEEL OF BEING A PRIVATE SPACE. THERE IS ALSO A TERRACE AREA THAT IS IDEAL FOR DINING AL-FRESCO STYLE. INTERNALLY THE APARTMENT IS IN FANTASTIC CONDITION AND BRIEFLY COMPRISES OF A LARGE OPEN-PLAN LIVING SPACE WITH A MODERN WHITE HIGH GLOSS KITCHEN THAT HAS GRANITE WORKTOPS AND BREAKFAST BAR THAT OPENS TO A VERY SPACIOUS LOUNGE. AN INTERNAL HALLWAY LEADS TO A GUEST BEDROOM FURNISHED WITH TWO SINGLES, MODERNISED GUEST SHOWER ROOM, GENEROUSLY PROPORTIONED MASTER BEDROOM WITH AMPLE FITTED WARDROBES AND A SUPERB EN-SUITE BATHROOM WITH A GREAT SIZED WALK-IN SHOWER.