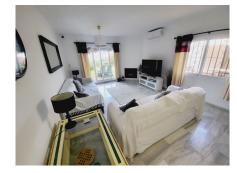

Koupelny

SITUATED ON THE GROUND FLOOR OF THE COMPLEX WITH THE LOUNGE OPENING UP ON TO A COMMUNAL GARDEN AREA WHICH HAS THE FEEL OF BEING A PRIVATE SPACE. THERE IS ALSO A TERRACE AREA THAT IS IDEAL FOR DINING AL-FRESCO STYLE. INTERNALLY THE APARTMENT IS IN FANTASTIC CONDITION AND BRIEFLY COMPRISES OF A LARGE OPEN-PLAN LIVING SPACE WITH A MODERN WHITE HIGH GLOSS KITCHEN THAT HAS GRANITE WORKTOPS AND BREAKFAST BAR THAT OPENS TO A VERY SPACIOUS LOUNGE. AN INTERNAL HALLWAY LEADS TO A GUEST BEDROOM FURNISHED WITH TWO SINGLES, MODERNISED GUEST SHOWER ROOM, GENEROUSLY PROPORTIONED MASTER BEDROOM WITH AMPLE FITTED WARDROBES AND A SUPERB EN-SUITE BATHROOM WITH A GREAT SIZED WALK-IN SHOWER.