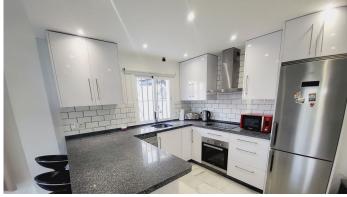

Koupelny

SITUATED ON THE GROUND FLOOR OF THE COMPLEX WITH THE LOUNGE OPENING UP ON TO A COMMUNAL GARDEN AREA WHICH HAS THE FEEL OF BEING A PRIVATE SPACE. THERE IS ALSO A TERRACE AREA THAT IS IDEAL FOR DINING AL-FRESCO STYLE. INTERNALLY THE APARTMENT IS IN FANTASTIC CONDITION AND BRIEFLY COMPRISES OF A LARGE OPEN-PLAN LIVING SPACE WITH A MODERN WHITE HIGH GLOSS KITCHEN THAT HAS GRANITE WORKTOPS AND BREAKFAST BAR THAT OPENS TO A VERY SPACIOUS LOUNGE. AN INTERNAL HALLWAY LEADS TO A GUEST BEDROOM FURNISHED WITH TWO SINGLES, MODERNISED GUEST SHOWER ROOM, GENEROUSLY PROPORTIONED MASTER BEDROOM WITH AMPLE FITTED WARDROBES AND A SUPERB EN-SUITE BATHROOM WITH A GREAT SIZED WALK-IN SHOWER.