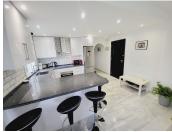

Koupelny

SITUATED ON THE GROUND FLOOR OF THE COMPLEX WITH THE LOUNGE OPENING UP ON TO A COMMUNAL GARDEN AREA WHICH HAS THE FEEL OF BEING A PRIVATE SPACE. THERE IS ALSO A TERRACE AREA THAT IS IDEAL FOR DINING AL-FRESCO STYLE. INTERNALLY THE APARTMENT IS IN FANTASTIC CONDITION AND BRIEFLY COMPRISES OF A LARGE OPEN-PLAN LIVING SPACE WITH A MODERN WHITE HIGH GLOSS KITCHEN THAT HAS GRANITE WORKTOPS AND BREAKFAST BAR THAT OPENS TO A VERY SPACIOUS LOUNGE. AN INTERNAL HALLWAY LEADS TO A GUEST BEDROOM FURNISHED WITH TWO SINGLES, MODERNISED GUEST SHOWER ROOM, GENEROUSLY PROPORTIONED MASTER BEDROOM WITH AMPLE FITTED WARDROBES AND A SUPERB EN-SUITE BATHROOM WITH A GREAT SIZED WALK-IN SHOWER.