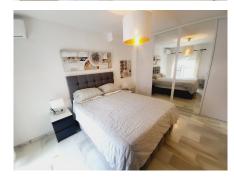

Koupelny

SITUATED ON THE GROUND FLOOR OF THE COMPLEX WITH THE LOUNGE OPENING UP ON TO A COMMUNAL GARDEN AREA WHICH HAS THE FEEL OF BEING A PRIVATE SPACE. THERE IS ALSO A TERRACE AREA THAT IS IDEAL FOR DINING AL-FRESCO STYLE. INTERNALLY THE APARTMENT IS IN FANTASTIC CONDITION AND BRIEFLY COMPRISES OF A LARGE OPEN-PLAN LIVING SPACE WITH A MODERN WHITE HIGH GLOSS KITCHEN THAT HAS GRANITE WORKTOPS AND BREAKFAST BAR THAT OPENS TO A VERY SPACIOUS LOUNGE. AN INTERNAL HALLWAY LEADS TO A GUEST BEDROOM FURNISHED WITH TWO SINGLES, MODERNISED GUEST SHOWER ROOM, GENEROUSLY PROPORTIONED MASTER BEDROOM WITH AMPLE FITTED WARDROBES AND A SUPERB EN-SUITE BATHROOM WITH A GREAT SIZED WALK-IN SHOWER.