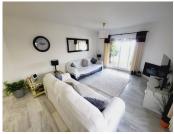

Koupelny

SITUATED ON THE GROUND FLOOR OF THE COMPLEX WITH THE LOUNGE OPENING UP ON TO A COMMUNAL GARDEN AREA WHICH HAS THE FEEL OF BEING A PRIVATE SPACE. THERE IS ALSO A TERRACE AREA THAT IS IDEAL FOR DINING AL-FRESCO STYLE. INTERNALLY THE APARTMENT IS IN FANTASTIC CONDITION AND BRIEFLY COMPRISES OF A LARGE OPEN-PLAN LIVING SPACE WITH A MODERN WHITE HIGH GLOSS KITCHEN THAT HAS GRANITE WORKTOPS AND BREAKFAST BAR THAT OPENS TO A VERY SPACIOUS LOUNGE. AN INTERNAL HALLWAY LEADS TO A GUEST BEDROOM FURNISHED WITH TWO SINGLES, MODERNISED GUEST SHOWER ROOM, GENEROUSLY PROPORTIONED MASTER BEDROOM WITH AMPLE FITTED WARDROBES AND A SUPERB EN-SUITE BATHROOM WITH A GREAT SIZED WALK-IN SHOWER.