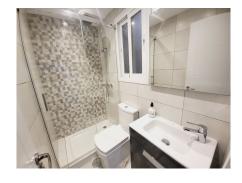

Koupelny

SITUATED ON THE GROUND FLOOR OF THE COMPLEX WITH THE LOUNGE OPENING UP ON TO A COMMUNAL GARDEN AREA WHICH HAS THE FEEL OF BEING A PRIVATE SPACE. THERE IS ALSO A TERRACE AREA THAT IS IDEAL FOR DINING AL-FRESCO STYLE. INTERNALLY THE APARTMENT IS IN FANTASTIC CONDITION AND BRIEFLY COMPRISES OF A LARGE OPEN-PLAN LIVING SPACE WITH A MODERN WHITE HIGH GLOSS KITCHEN THAT HAS GRANITE WORKTOPS AND BREAKFAST BAR THAT OPENS TO A VERY SPACIOUS LOUNGE. AN INTERNAL HALLWAY LEADS TO A GUEST BEDROOM FURNISHED WITH TWO SINGLES, MODERNISED GUEST SHOWER ROOM, GENEROUSLY PROPORTIONED MASTER BEDROOM WITH AMPLE FITTED WARDROBES AND A SUPERB EN-SUITE BATHROOM WITH A GREAT SIZED WALK-IN SHOWER.