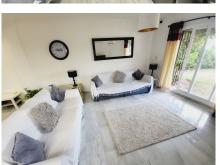

Koupelny

SITUATED ON THE GROUND FLOOR OF THE COMPLEX WITH THE LOUNGE OPENING UP ON TO A COMMUNAL GARDEN AREA WHICH HAS THE FEEL OF BEING A PRIVATE SPACE. THERE IS ALSO A TERRACE AREA THAT IS IDEAL FOR DINING AL-FRESCO STYLE. INTERNALLY THE APARTMENT IS IN FANTASTIC CONDITION AND BRIEFLY COMPRISES OF A LARGE OPEN-PLAN LIVING SPACE WITH A MODERN WHITE HIGH GLOSS KITCHEN THAT HAS GRANITE WORKTOPS AND BREAKFAST BAR THAT OPENS TO A VERY SPACIOUS LOUNGE. AN INTERNAL HALLWAY LEADS TO A GUEST BEDROOM FURNISHED WITH TWO SINGLES, MODERNISED GUEST SHOWER ROOM, GENEROUSLY PROPORTIONED MASTER BEDROOM WITH AMPLE FITTED WARDROBES AND A SUPERB EN-SUITE BATHROOM WITH A GREAT SIZED WALK-IN SHOWER.