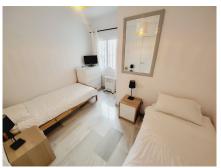

Koupelny

SITUATED ON THE GROUND FLOOR OF THE COMPLEX WITH THE LOUNGE OPENING UP ON TO A COMMUNAL GARDEN AREA WHICH HAS THE FEEL OF BEING A PRIVATE SPACE. THERE IS ALSO A TERRACE AREA THAT IS IDEAL FOR DINING AL-FRESCO STYLE. INTERNALLY THE APARTMENT IS IN FANTASTIC CONDITION AND BRIEFLY COMPRISES OF A LARGE OPEN-PLAN LIVING SPACE WITH A MODERN WHITE HIGH GLOSS KITCHEN THAT HAS GRANITE WORKTOPS AND BREAKFAST BAR THAT OPENS TO A VERY SPACIOUS LOUNGE. AN INTERNAL HALLWAY LEADS TO A GUEST BEDROOM FURNISHED WITH TWO SINGLES, MODERNISED GUEST SHOWER ROOM, GENEROUSLY PROPORTIONED MASTER BEDROOM WITH AMPLE FITTED WARDROBES AND A SUPERB EN-SUITE BATHROOM WITH A GREAT SIZED WALK-IN SHOWER.