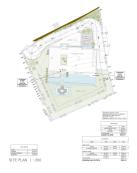

Net maximum buildable volume (Net Buildability) =  $0.26 \text{ m}^2/\text{m}^2$  (394.16 m²) Maximum footprint (Ground floor occupation) = 25% (379 m²)

The images are for illustrative purposes only. No rights can be derived from the content or depiction of the images.