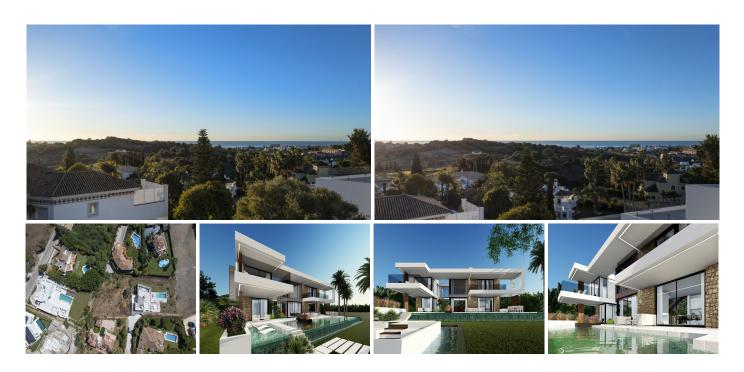

Located in one of the most exclusive urbanizations on the Costa del Sol, this plot offers a unique

opportunity to create a breathtaking, custom-built villa in the prestigious Paraiso Alto area, within the municipality of Benahavís. The spacious plot provides the perfect location for a luxury villa that will be meticulously designed and constructed according to your personal preferences.

The future villa will feature five double bedrooms and five luxurious bathrooms, along with a separate ensuite studio for guests or staff. Each bedroom will include its own terrace with stunning views of the mountains, the golf course, and the Mediterranean Sea, ensuring peace, safety, and privacy.

The open-plan design will create a modern, light-filled living space with a fully equipped kitchen at its heart, adjoining a spacious living and dining area, complete with a see-through fireplace. From the living and dining area, you'll have access to the covered terraces that lead down to the landscaped garden and inviting pool.

Every detail of the villa can be customized to your liking, with a design that maximizes the panoramic views of the beautifully landscaped garden, the golf course, and the Mediterranean Sea. Just a 15-minute drive from Puerto Banús, this villa will offer the perfect combination of luxury and convenience, with all amenities, including supermarkets, renowned restaurants, bars, shops, golf courses, and 5-star hotels, within walking distance.

The initial project study has already been completed by the architect, all information is available upon request.

This is a truly unique opportunity to create a custom-built dream home in the highly sought-after Paraiso Alto urbanization.