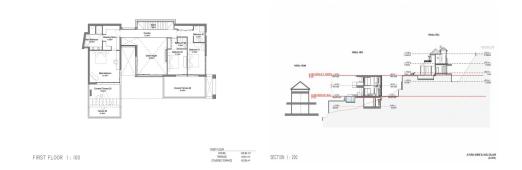

The initial project study has already been completed by the architect, all information is available upon request.

This is a truly unique opportunity to create a custom-built dream home in the highly sought-after Paraiso Alto urbanization.

Net maximum buildable volume (Net Buildability) =  $0.26 \text{ m}^2/\text{m}^2$  (394.16 m²) Maximum footprint (Ground floor occupation) = 25% (379 m²)

The images are for illustrative purposes only. No rights can be derived from the content or depiction of the images.