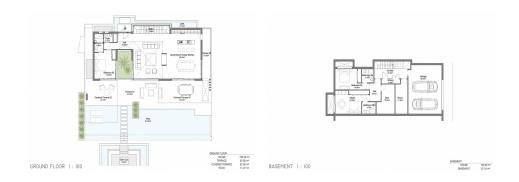

The future villa will feature five double bedrooms and five luxurious bathrooms, along with a separate ensuite studio for guests or staff. Each bedroom will include its own terrace with stunning views of the mountains, the golf course, and the Mediterranean Sea, ensuring peace, safety, and privacy.

The open-plan design will create a modern, light-filled living space with a fully equipped kitchen at its heart, adjoining a spacious living and dining area, complete with a see-through fireplace. From the living and dining area, you'll have access to the covered terraces that lead down to the landscaped garden and inviting pool.

Net maximum buildable volume (Net Buildability) =  $0.26 \text{ m}^2/\text{m}^2$  (394.16 m²) Maximum footprint (Ground floor occupation) = 25% (379 m²)

The images are for illustrative purposes only. No rights can be derived from the content or depiction of the images.