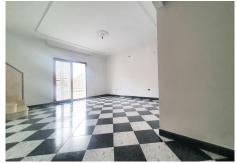

Upon entering the property, a flight of stairs leads you to the main floor, where you will find a spacious, bright living-dining room, a kitchen without appliances, and an additional dining area that can be converted into a fifth bedroom if desired. This floor also includes a large bathroom with a bathtub, two double bedrooms, and a small semi-covered patio that houses the utility area.