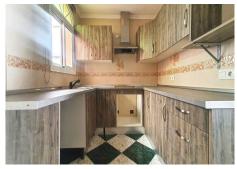

Upon entering the property, a flight of stairs leads you to the main floor, where you will find a spacious, bright living-dining room, a kitchen without appliances, and an additional dining area that can be converted into a fifth bedroom if desired. This floor also includes a large bathroom with a bathtub, two double bedrooms, and a small semi-covered patio that houses the utility area.