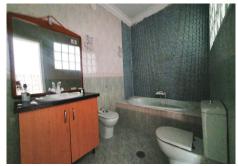

Upon entering the property, a flight of stairs leads you to the main floor, where you will find a spacious, bright living-dining room, a kitchen without appliances, and an additional dining area that can be converted into a fifth bedroom if desired. This floor also includes a large bathroom with a bathtub, two double bedrooms, and a small semi-covered patio that houses the utility area.

Upstairs, the property offers two additional double bedrooms. One of them is very spacious with a cozy atticstyle ceiling, creating a versatile and welcoming space. On this floor, you will also find a second full bathroom and a large terrace of approximately 47m<sup>2</sup>, perfect for enjoying the weather year-round and ideal for relaxation and entertaining.