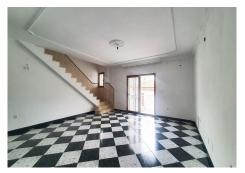

Upon entering the property, a flight of stairs leads you to the main floor, where you will find a spacious, bright living-dining room, a kitchen without appliances, and an additional dining area that can be converted into a fifth bedroom if desired. This floor also includes a large bathroom with a bathtub, two double bedrooms, and a small semi-covered patio that houses the utility area.

Upstairs, the property offers two additional double bedrooms. One of them is very spacious with a cozy atticstyle ceiling, creating a versatile and welcoming space. On this floor, you will also find a second full bathroom and a large terrace of approximately 47m<sup>2</sup>, perfect for enjoying the weather year-round and ideal for relaxation and entertaining.