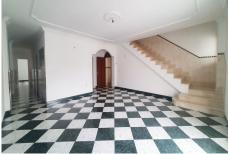

Upon entering the property, a flight of stairs leads you to the main floor, where you will find a spacious, bright living-dining room, a kitchen without appliances, and an additional dining area that can be converted into a fifth bedroom if desired. This floor also includes a large bathroom with a bathtub, two double bedrooms, and a small semi-covered patio that houses the utility area.

Upstairs, the property offers two additional double bedrooms. One of them is very spacious with a cozy atticstyle ceiling, creating a versatile and welcoming space. On this floor, you will also find a second full bathroom and a large terrace of approximately 47m<sup>2</sup>, perfect for enjoying the weather year-round and ideal for relaxation and entertaining.