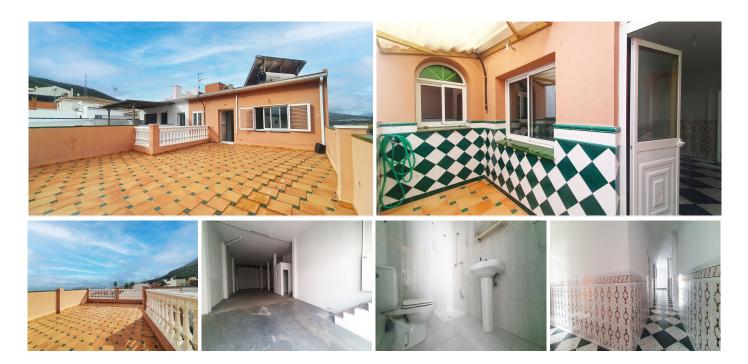

Fantastic 4-Bedroom Duplex with Large Terrace and huge garage in Alhaurín El Grande.

Discover this spectacular 4-bedroom duplex in Alhaurín El Grande, featuring a large terrace with panoramic

views of the Guadalhorce Valley. With a built area of 137 m<sup>2</sup>, this property is perfect for those seeking space, comfort, and an excellent location.

Upstairs, the property offers two additional double bedrooms. One of them is very spacious with a cozy atticstyle ceiling, creating a versatile and welcoming space. On this floor, you will also find a second full bathroom and a large terrace of approximately 47m<sup>2</sup>, perfect for enjoying the weather year-round and ideal for relaxation and entertaining.

## Additional Space:

The property also features a large 210m<sup>2</sup> storage area/garage with a bathroom, providing endless possibilities for storage or as a workspace.