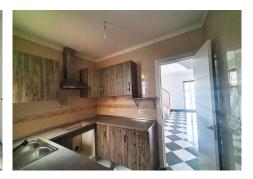

Upon entering the property, a flight of stairs leads you to the main floor, where you will find a spacious, bright living-dining room, a kitchen without appliances, and an additional dining area that can be converted into a fifth bedroom if desired. This floor also includes a large bathroom with a bathtub, two double bedrooms, and a small semi-covered patio that houses the utility area.