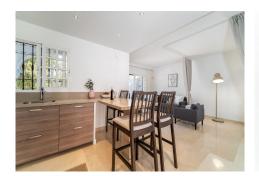

Large roof terrace with panoramic view!

The apartment has a very nice open floor plan between the kitchen and living room. It has a master bedroom and the possibility of two pull-out single beds in the living room. There is a bathroom with a

bathtub and a washing machine. High modern standard.

It also has two private terraces. A smaller one on the lower floor with a roof and a large roof terrace with space for both a lounge and a dining area for larger groups. The roof terrace has a retractable shade cover that covers almost the entire terrace, which allows you to use the roof terrace as a living room during the day and in the evening can be used under the open sky.