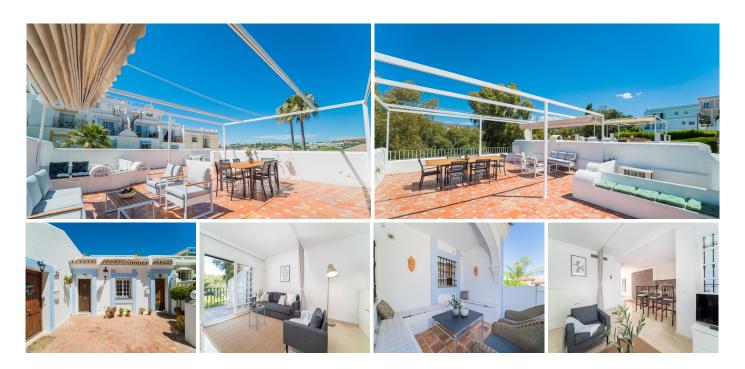

## APARTMÁN VE ST?EDNÍM PAT?E 1 BEDROOMS

Nueva Andalucía

REF# R4836907 - 349.000€

| IBI          | Garbage       |                | Community        |
|--------------|---------------|----------------|------------------|
| 596 €/YEAR   | 185 €         | 185 €/YEAR     |                  |
|              |               |                |                  |
|              | <u>a</u>      |                | トコレン             |
| 1<br>Ložnice | 1<br>Koupelny | 85 m²<br>Built | 85 m²<br>Terrace |

Large roof terrace with panoramic view!

The apartment has a very nice open floor plan between the kitchen and living room. It has a master bedroom and the possibility of two pull-out single beds in the living room. There is a bathroom with a

bathtub and a washing machine. High modern standard.

It also has two private terraces. A smaller one on the lower floor with a roof and a large roof terrace with space for both a lounge and a dining area for larger groups. The roof terrace has a retractable shade cover that covers almost the entire terrace, which allows you to use the roof terrace as a living room during the day and in the evening can be used under the open sky.

The charming residential area was built in 1985 as a typical Andalusian of built up on several levels around a central square. It is picturesque, colorful and beautiful.

You can find both apartments and townhouses in the village as well as several small cafes, bars, restaurants and even a bank and a beauty salon. All this contributes to creating the cozy atmosphere.

Shops, golf, restaurants - close to all amenities

The residential area also has a well-maintained communal pool, close to this apartment, with stunning mountain views. Within walking distance of Aloha Pueblo are several other facilities such as grocery stores, hair salons and several excellent restaurants. Aloha Pueblo is also close to the vibrant residential area of ??Aloha Gardens which has a fantastic selection of cafes, international restaurants and bars.