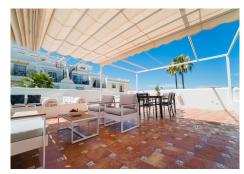

bathtub and a washing machine. High modern standard.

It also has two private terraces. A smaller one on the lower floor with a roof and a large roof terrace with space for both a lounge and a dining area for larger groups. The roof terrace has a retractable shade cover that covers almost the entire terrace, which allows you to use the roof terrace as a living room during the day and in the evening can be used under the open sky.