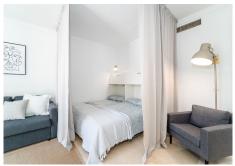

Large roof terrace with panoramic view!

The apartment has a very nice open floor plan between the kitchen and living room. It has a master bedroom and the possibility of two pull-out single beds in the living room. There is a bathroom with a

bathtub and a washing machine. High modern standard.

It also has two private terraces. A smaller one on the lower floor with a roof and a large roof terrace with space for both a lounge and a dining area for larger groups. The roof terrace has a retractable shade cover that covers almost the entire terrace, which allows you to use the roof terrace as a living room during the day and in the evening can be used under the open sky.