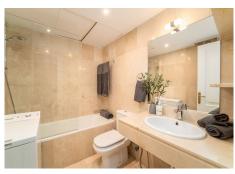

Large roof terrace with panoramic view!

The apartment has a very nice open floor plan between the kitchen and living room. It has a master bedroom and the possibility of two pull-out single beds in the living room. There is a bathroom with a

bathtub and a washing machine. High modern standard.

It also has two private terraces. A smaller one on the lower floor with a roof and a large roof terrace with space for both a lounge and a dining area for larger groups. The roof terrace has a retractable shade cover that covers almost the entire terrace, which allows you to use the roof terrace as a living room during the day and in the evening can be used under the open sky.