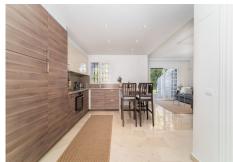

Large roof terrace with panoramic view!

The apartment has a very nice open floor plan between the kitchen and living room. It has a master bedroom and the possibility of two pull-out single beds in the living room. There is a bathroom with a

bathtub and a washing machine. High modern standard.

It also has two private terraces. A smaller one on the lower floor with a roof and a large roof terrace with space for both a lounge and a dining area for larger groups. The roof terrace has a retractable shade cover that covers almost the entire terrace, which allows you to use the roof terrace as a living room during the day and in the evening can be used under the open sky.