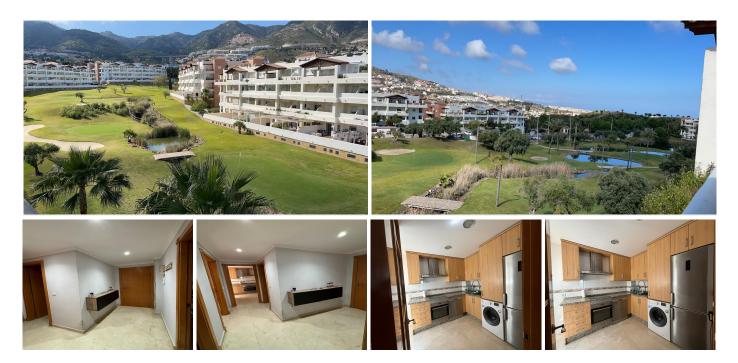

Built

Terrace

We present this jewel of an apartment.

Ložnice

It is a penthouse in a prestigious urbanization. The property consists of an entrance hall, 2 double

Koupelny

VILLA ONE Luxury Homes T | +34 687 83 44 03 E | info@villaone.es W | villaone.es D | Avda. Ricardo Soriano, 72, Edif. Golden B, 1<sup>a</sup> Planta, (29601) Marbella, Málaga, España.

bedrooms with fitted wardrobes, two bathrooms (one en suite), an independent equipped and furnished kitchen, a spacious living-dining room with access to a beautiful terrace with a covered part and an open part with beautiful open views of the golf course and the mountains, where you can enjoy good times outdoors, the terrace has water and electricity connections. Also included in the price are two parking spaces and a storage room.

The urbanization is located in a privileged enclave, it is a closed and protected enclosure with surveillance at night, built between golf courses, lakes with ducks and thousands of meters of green areas. It has practice golf courses, tennis courts, paddle tennis courts, a social club with a gym, etc.