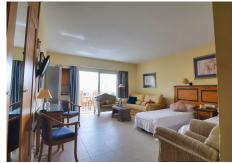

Unique opportunity in Fuengirola! This charming beachfront studio offers you a dream life with panoramic sea and mountain views. With a constructed area of ??64 square meters, this space has a spacious living room that integrates a sleeping area, a functional kitchen and a terrace perfect for enjoying the sun all day

long thanks to its south-west orientation. The bathroom, equipped with a bathtub and shower, has a window that provides excellent ventilation and mountain views.

Located in the heart of Fuengirola, in the beautiful marina area, you will be just a few steps from all the services and amenities you may need. The complex where this studio is located offers 24-hour security, access to a swimming pool and common areas. In addition, the community fee includes water and electricity costs, making your daily life even easier.