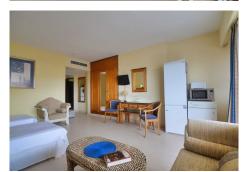

Unique opportunity in Fuengirola! This charming beachfront studio offers you a dream life with panoramic sea and mountain views. With a constructed area of ??64 square meters, this space has a spacious living room that integrates a sleeping area, a functional kitchen and a terrace perfect for enjoying the sun all day

long thanks to its south-west orientation. The bathroom, equipped with a bathtub and shower, has a window that provides excellent ventilation and mountain views.

Located in the heart of Fuengirola, in the beautiful marina area, you will be just a few steps from all the services and amenities you may need. The complex where this studio is located offers 24-hour security, access to a swimming pool and common areas. In addition, the community fee includes water and electricity costs, making your daily life even easier.