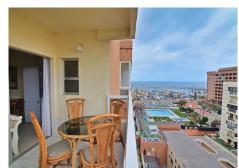

Unique opportunity in Fuengirola! This charming beachfront studio offers you a dream life with panoramic sea and mountain views. With a constructed area of ??64 square meters, this space has a spacious living room that integrates a sleeping area, a functional kitchen and a terrace perfect for enjoying the sun all day

long thanks to its south-west orientation. The bathroom, equipped with a bathtub and shower, has a window that provides excellent ventilation and mountain views.

Located in the heart of Fuengirola, in the beautiful marina area, you will be just a few steps from all the services and amenities you may need. The complex where this studio is located offers 24-hour security, access to a swimming pool and common areas. In addition, the community fee includes water and electricity costs, making your daily life even easier.