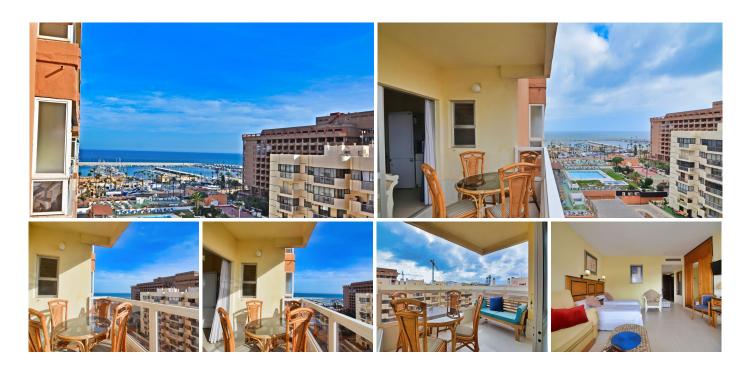

Unique opportunity in Fuengirola! This charming beachfront studio offers you a dream life with panoramic sea and mountain views. With a constructed area of ??64 square meters, this space has a spacious living room that integrates a sleeping area, a functional kitchen and a terrace perfect for enjoying the sun all day

long thanks to its south-west orientation. The bathroom, equipped with a bathtub and shower, has a window that provides excellent ventilation and mountain views.

Located in the heart of Fuengirola, in the beautiful marina area, you will be just a few steps from all the services and amenities you may need. The complex where this studio is located offers 24-hour security, access to a swimming pool and common areas. In addition, the community fee includes water and electricity costs, making your daily life even easier.

This wonderful studio has great potential for tourist rental, given its unbeatable location and being right on the beach

Built in 1975 and in good condition, this studio on the 8th floor is ideal for both a permanent residence and an investment. It has built-in wardrobes, electric heating and air conditioning. The building has an elevator and is adapted for people with reduced mobility. Don't miss the opportunity to live in a privileged environment with all the comforts at your fingertips. Come see it and fall in love with your new home!