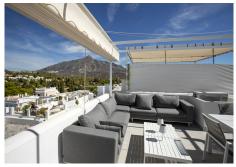

60 m<sup>2</sup> Terrace

Discover this spacious 2-bedroom, 2-bathroom duplex apartment in the sought-after Aloha Pueblo neighborhood of Nueva Andalucía. Fully renovated and modernized, the apartment comes fully furnished and features an impressive 60 m2 solarium offering breathtaking 360-degree views of the surrounding mountains, golf course, and sea.