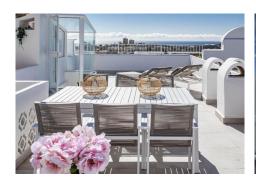

60 m<sup>2</sup> Terrace

Discover this spacious 2-bedroom, 2-bathroom duplex apartment in the sought-after Aloha Pueblo neighborhood of Nueva Andalucía. Fully renovated and modernized, the apartment comes fully furnished and features an impressive 60 m2 solarium offering breathtaking 360-degree views of the surrounding mountains, golf course, and sea.