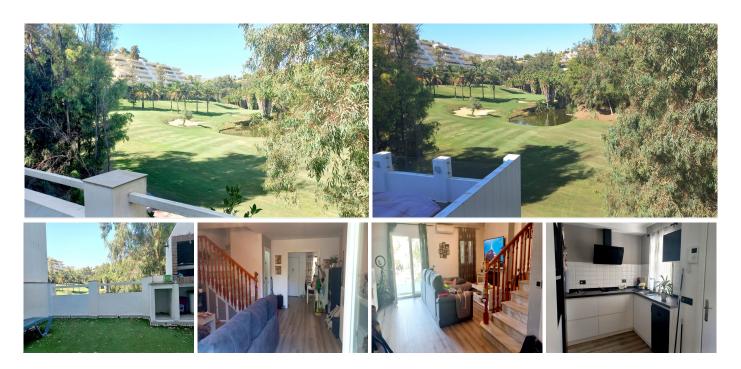

## M?STSKÝ D?M 4 LOŽNICE

Benalmadena Costa

REF# R4830526 - 460.000€

4 Ložnice

Koupelny

150 m<sup>2</sup> Built

30 m<sup>2</sup> Terrace

Discover your ideal home in Benalmádena: Dream house on the golf front line

¡Welcome to the opportunity you've been waiting for! We present this spectacular house of 150 m 2, located in an exclusive closed area that offers an unparalleled living experience. Located a few steps from the beach and with unbeatable views of the golf course, this house becomes the perfect refuge to enjoy the tranquility and beauty of the environment.

## Main features:

Spacious terraces: With an additional 30 m2 of terraces offering panoramic views of the golf course, you will find here the ideal space to relax outdoors or enjoy unforgettable moments with your guests. Imagine your breakfasts surrounded by an idyllic landscape.

Space and comfort: Distributed in two floors plus a loft, this house has four bedrooms and three full bathrooms, as well as a toilet. The master bedroom offers an en suite bathroom and fitted wardrobes, ensuring a haven of peace and privacy.

Independent kitchen: The fully equipped kitchen is designed to meet all your culinary needs, becoming the heart of your home and the ideal space to create delicious meals.

Cozy lounge: Enjoy warm moments in front of the fireplace in the lounge, a perfect place to relax at the end of the day.

Outstanding Common Areas: Relax in the magnificent common areas, including a pool and lush gardens, ideal for enjoying the sun and nature.

This home is more than a property; It's a lifestyle. If you are looking for a place where comfort meets the beauty of the surroundings, do not hesitate to visit this house on the front line of golf in Benalmádena. Your new life is waiting for you!