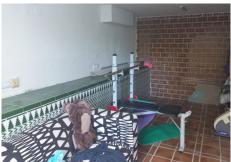

Attic and basement: The versatility of the attic allows you to transform it according to your wishes, while the closed basement is ideal for what you need, such as storage or a gym or office.

Natural light: Thanks to its southwest orientation, you will enjoy exceptional luminosity throughout the day, creating a warm and welcoming atmosphere.