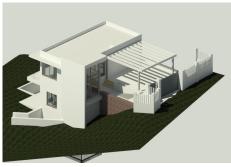

## RESIDENTIAL PLOT

Stepona

REF# R4827712 - 410.000€

Ložnice

Koupelny

380 m² Built 975 m<sup>2</sup> Plot

Residential plot with building licence and project in place. All costs involved of the project, registration had been paid by the sellers! It is ready for an imminent start of the construction for the new owner!

Spanning an impressive 975 square metres, the plot is perfectly positioned front line to the renowned Valle Romano golf course. This prime location not only provides stunning golf views but also offers breathtaking vistas of the surrounding mountains and the shimmering Mediterranean Sea. The panoramic views are a testament to the plot's exceptional setting, making it a highly desirable investment for those seeking both tranquillity and convenience.