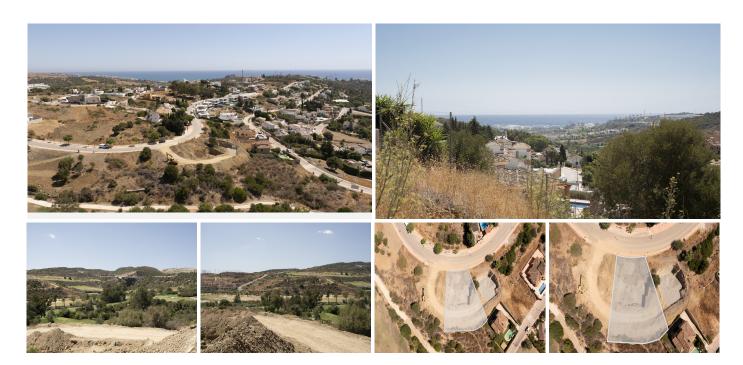

Nestled in the prestigious location of Valle Romano, Estepona West, this exclusive plot offers a unique opportunity for discerning buyers to create their dream home. As a sole agency listing, this property promises unparalleled access to the vibrant lifestyle of the Costa del Sol, with its proximity to a variety of amenities and attractions.

Spanning an impressive 975 square metres, the plot is perfectly positioned front line to the renowned Valle Romano golf course. This prime location not only provides stunning golf views but also offers breathtaking vistas of the surrounding mountains and the shimmering Mediterranean Sea. The panoramic views are a testament to the plot's exceptional setting, making it a highly desirable investment for those seeking both tranquillity and convenience.

The plot's strategic location ensures that all essential amenities are within easy reach. It is conveniently close to the sea and beach, allowing for leisurely coastal strolls and beachside relaxation. Additionally, the proximity to shops, schools, and the town centre ensures that daily necessities and educational facilities are just a short drive away. For those who enjoy the vibrant social scene, the nearby port offers a variety of dining and entertainment options.