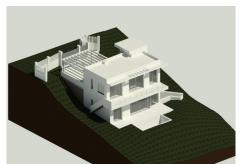

## RESIDENTIAL PLOT

Stepona

REF# R4827712 - 410.000€

Ložnice

Koupelny

380 m² Built 975 m<sup>2</sup> Plot

Residential plot with building licence and project in place. All costs involved of the project, registration had been paid by the sellers! It is ready for an imminent start of the construction for the new owner!

Spanning an impressive 975 square metres, the plot is perfectly positioned front line to the renowned Valle Romano golf course. This prime location not only provides stunning golf views but also offers breathtaking vistas of the surrounding mountains and the shimmering Mediterranean Sea. The panoramic views are a testament to the plot's exceptional setting, making it a highly desirable investment for those seeking both tranquillity and convenience.