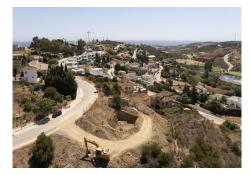

## RESIDENTIAL PLOT

Stepona

REF# R4827712 - 410.000€

Ložnice

Koupelny

380 m² Built 975 m<sup>2</sup> Plot

Residential plot with building licence and project in place. All costs involved of the project, registration had been paid by the sellers! It is ready for an imminent start of the construction for the new owner!

Nestled in the prestigious location of Valle Romano, Estepona West, this exclusive plot offers a unique opportunity for discerning buyers to create their dream home. As a sole agency listing, this property promises unparalleled access to the vibrant lifestyle of the Costa del Sol, with its proximity to a variety of amenities and attractions.