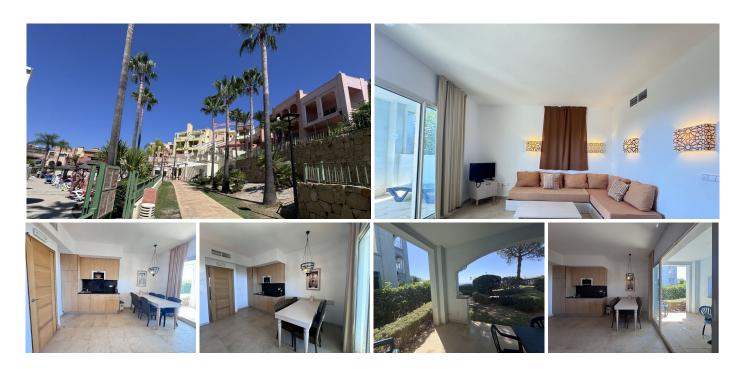

## P?ÍZEMNÍ APARTMÁN 2 LOŽNICE

Manilva

REF# R4827442 - 160.000€

ΙΒΙ

469 €/YEAR

Ložnice

2 Koupelny

87 m<sup>2</sup> Built

8 m<sup>2</sup> Terrace

If you are looking for an investment property to rent; this is your great opportunity.

We present this charming 2 bedroom and 2 bathroom apartment, with 95 m² built. It enjoys a terrace facing

South, East and West, perfect for making the most of the natural light. The property is in excellent condition and has built-in wardrobes, electric heating and air conditioning for your comfort.

This is a tourist exploitation property operated by a well-known company. It offers a guaranteed fixed income with all expenses assumed by the management company, including community, cleaning, accommodation management, electricity and water. You will only have to worry about the IBI. In addition, you will receive the rent amount ANNUALLY every November.

As an owner, you can enjoy the property for one week a year and benefit from special prices for accommodation after that week.

Built in 2008, this apartment has a parking space included in the price and access to a community pool, playground and garden areas.