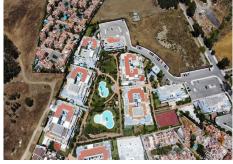

The residential complex offers spacious common areas, including a playground, basketball/football court, 2 large swimming pools and a children's pool, as well as landscaped gardens and paddle tennis courts. The price includes parking for up to 2 cars, which is a great advantage.