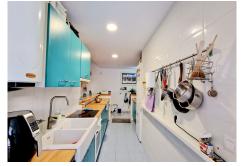

## comfort.

Enjoy a large 48m² terrace with views of the tropical gardens and a large swimming pool, accessible from the living room. The American-style kitchen is fully equipped and perfect for sharing your best culinary moments with your family and guests. Other features that make this home stand out are the marble floors throughout the property that add a touch of elegance, while the hot/cold air conditioning guarantees your comfort throughout the year.