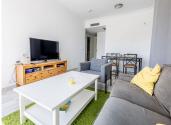

## LOVELY TOP FLOOR APARTMENT

A must-see, top floor apartment that provides a true front line golf experience. This lovely property offers

two bedrooms, two bathrooms, a recently reformed large kitchen and open plan living and dining room.

The apartment itself feels larger than its size, is light, airy and provides a myriad of fantastic mountain, national park, and golf views. Both bedrooms are of a generous size as are the kitchen and lounge. The primary ensuite bathroom is large and spacious. The off-lounge terrace whilst compact is extremely practical and is very usable, with fabulous, front-line golf, mountain and forest views.