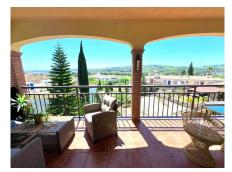

The terrace, with its southwest-facing orientation, provides stunning views of the golf course and the twinkling lights from the nearby La Zambra Hotel, formerly known as the Los Byblos. It also features a discreet cupboard for the washer and dryer, keeping the space neat and tidy.