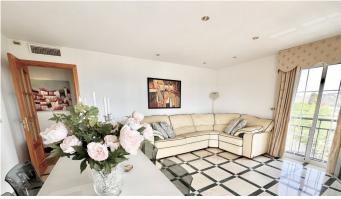

2 Koupelny  $\Diamond$ 

116 m<sup>2</sup> Built 20 m<sup>2</sup> Terrace

This bright second-floor 2-bedroom apartment offers a comfortable and stylish living space, highlighted by a beautiful marble floor in the living room and a large terrace perfect for outdoor enjoyment.

Upon entering, you're welcomed into a spacious hallway leading to the living area or the bedrooms. The open-plan living room flows seamlessly into the American kitchen, creating a warm and inviting atmosphere. With two generous bedrooms and two bathrooms, the apartment is filled with natural light thanks to the large windows throughout.