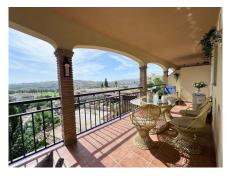

2 Koupelny  $\Diamond$ 

116 m<sup>2</sup> Built 20 m<sup>2</sup> Terrace

This bright second-floor 2-bedroom apartment offers a comfortable and stylish living space, highlighted by a beautiful marble floor in the living room and a large terrace perfect for outdoor enjoyment.

The terrace, with its southwest-facing orientation, provides stunning views of the golf course and the twinkling lights from the nearby La Zambra Hotel, formerly known as the Los Byblos. It also features a discreet cupboard for the washer and dryer, keeping the space neat and tidy.

Upon entering, you're welcomed into a spacious hallway leading to the living area or the bedrooms. The open-plan living room flows seamlessly into the American kitchen, creating a warm and inviting atmosphere. With two generous bedrooms and two bathrooms, the apartment is filled with natural light thanks to the large windows throughout.