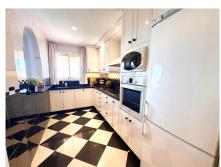

Upon entering, you're welcomed into a spacious hallway leading to the living area or the bedrooms. The open-plan living room flows seamlessly into the American kitchen, creating a warm and inviting atmosphere. With two generous bedrooms and two bathrooms, the apartment is filled with natural light thanks to the large windows throughout.