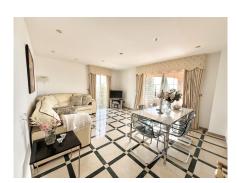

2 Koupelny  $\Diamond$ 

116 m<sup>2</sup> Built 20 m<sup>2</sup> Terrace

This bright second-floor 2-bedroom apartment offers a comfortable and stylish living space, highlighted by a beautiful marble floor in the living room and a large terrace perfect for outdoor enjoyment.

Upon entering, you're welcomed into a spacious hallway leading to the living area or the bedrooms. The open-plan living room flows seamlessly into the American kitchen, creating a warm and inviting atmosphere. With two generous bedrooms and two bathrooms, the apartment is filled with natural light thanks to the large windows throughout.