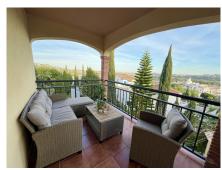

2 Koupelny  $\Diamond$ 

116 m<sup>2</sup> Built 20 m<sup>2</sup> Terrace

This bright second-floor 2-bedroom apartment offers a comfortable and stylish living space, highlighted by a beautiful marble floor in the living room and a large terrace perfect for outdoor enjoyment.

The terrace, with its southwest-facing orientation, provides stunning views of the golf course and the twinkling lights from the nearby La Zambra Hotel, formerly known as the Los Byblos. It also features a discreet cupboard for the washer and dryer, keeping the space neat and tidy.