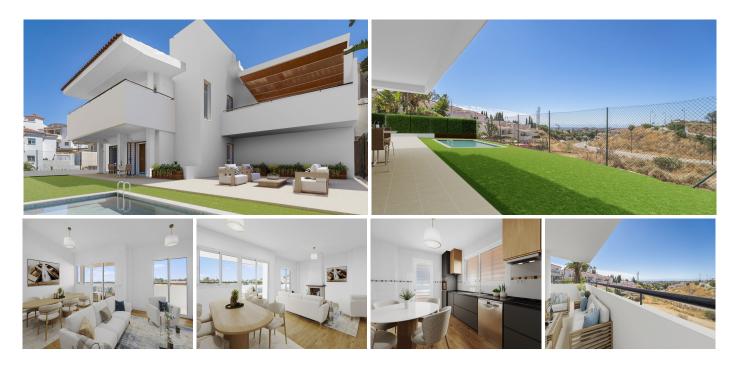

## SAMOSTATN? STOJÍCÍ VILA 3 LOŽNICE

Ø Mijas

REF# R4813309 - 750.000€

3 Ložnice

2 Koupelny

178 m<sup>2</sup> Built

Immerse yourself in a world of exclusivity in the charming village of Mijas, on the sunny coast of Malaga. Known for its Andalusian charm, Mijas captivates visitors with its cobbled streets and spectacular panoramic views of the Mediterranean coastline. This picturesque white village, steeped in history and tradition, offers a unique blend of culture, gastronomy and natural beauty that makes it a privileged place to live.

We present a new development of 19 stunning luxury homes that invite you to enjoy the harmony between nature and the Mediterranean Sea.

Each of these homes offers marvellous views of the surrounding nature and the sea. Every detail has been meticulously planned to provide you with an exceptional lifestyle, where elegance and comfort merge in perfect harmony.

Enjoy spacious terraces, step into fully fitted kitchens and bathrooms with high quality materials and finishes, adding a touch of elegance to every space and inviting you to live an unparalleled luxury experience in the heart of Mijas.