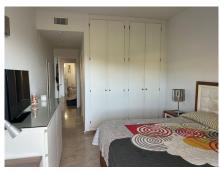

Master Bedroom: Spacious and bright, with a large built-in wooden wardrobe of high quality, providing ample storage space. The bedroom also features an en-suite bathroom, designed to offer the utmost luxury and comfort.

Second Bedroom: Equally spacious, with a built-in wardrobe and plenty of natural light. Perfect as a guest room, office, or additional bedroom for the family.

En-suite Bathroom: A true gem within the home. It is equipped with both a large bathtub and a separate shower, each with tempered glass screens separating the bath area, WC, and sink. All framed in a design that evokes the feeling of a 5-star hotel.