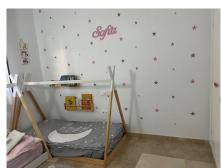

Second Bedroom: Equally spacious, with a built-in wardrobe and plenty of natural light. Perfect as a guest room, office, or additional bedroom for the family.

En-suite Bathroom: A true gem within the home. It is equipped with both a large bathtub and a separate shower, each with tempered glass screens separating the bath area, WC, and sink. All framed in a design that evokes the feeling of a 5-star hotel.