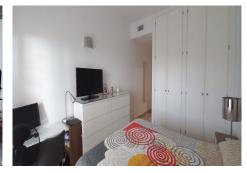

Second Bedroom: Equally spacious, with a built-in wardrobe and plenty of natural light. Perfect as a guest room, office, or additional bedroom for the family.

En-suite Bathroom: A true gem within the home. It is equipped with both a large bathtub and a separate shower, each with tempered glass screens separating the bath area, WC, and sink. All framed in a design that evokes the feeling of a 5-star hotel.