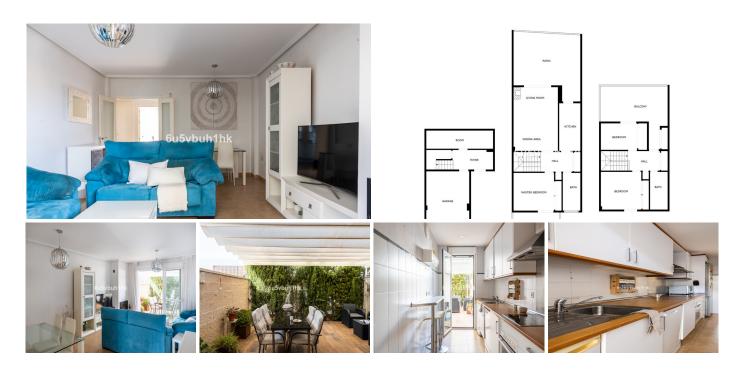

## M?STSKÝ D?M 3 LOŽNICE

Mijas

REF# R4807141 - 425.000€

We present an exclusive townhouse for sale, located in a charming gated community that combines the tranquility of nature with proximity to the sea. This property stands out for its modern and functional design, offering an ideal space to enjoy life with family or friends.

The townhouse features three spacious bedrooms, each designed to provide comfort and privacy. The two bathrooms are equipped with high-quality finishes, ensuring a relaxing and welcoming atmosphere. Brightness is a key characteristic of this home, thanks to its large windows that allow natural light to flood in throughout the day.

One of the main attractions of this property is its three terraces, perfect for enjoying the Mediterranean climate. These outdoor spaces are ideal for hosting family meals, relaxing with a good book, or simply taking in the views offered by the community.

The development is not only distinguished by its natural surroundings but also by its excellent facilities. Residents can enjoy a refreshing communal swimming pool, perfect for hot summer days. Additionally, there are paddle courts available for those who wish to stay active and enjoy sporting moments with others. To complete this offering, the jacuzzi provides an ideal space to unwind after a long day.