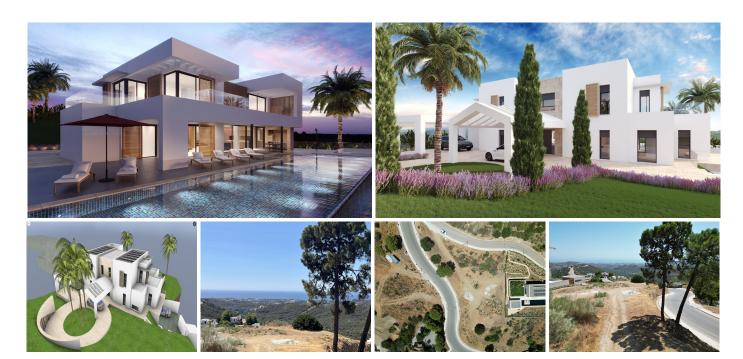

## RESIDENTIAL PLOT

Benahavís

REF# R4804066 - 995.000€

IBI Community
476 €/YEAR 3480 €/YEAR

Ložnice

Koupelny

m² Built 3650 m<sup>2</sup> Plot

EXCLUSIVE – Build your dream home on this FLAT RESIDENTIAL PLOT WITH PROJECT AND BUILDING LICENSE with sweeping views of the sea and coastline in the gated community of Monte Mayor. This is one of the best remaining plots in Monte Mayor with a flat landscape resulting in lower construction

costs. Unobstructed panoramic views of the Mediterranean, the straight of Gibraltar and the Atlas Mountains.

Discover the allure of this incredible corner plot offering 3.650 m2 of breathtaking sea views, this stunning villa project has been approved by the Benahavis Town Hall. Build max of 445 m2 (12.2%) and plot development of 912 m2 (25%).

Positioned to perfection, this south/south-west facing gem is ready to build your dream villa, tailored for an idyllic holiday getaway or year-round living. No need to wait for architectural drawings and licensing, you can get started right away!