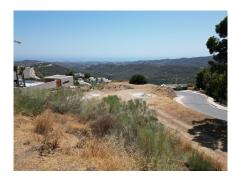

costs. Unobstructed panoramic views of the Mediterranean, the straight of Gibraltar and the Atlas Mountains.

Discover the allure of this incredible corner plot offering 3.650 m2 of breathtaking sea views, this stunning villa project has been approved by the Benahavis Town Hall. Build max of 445 m2 (12.2%) and plot development of 912 m2 (25%).

- \* VIEWS\*
- Straight of Gibraltar
- Atlas Mountains Africa
- Beautiful and unobstructed sea view
- Mountain view

\*\*\* 7% LAND TRANSFER TAX on this plot.\*\* Incredible tax savings!

Monte Mayor stands as a secure, gated urbanisation strategically situated just a few minutes' drive from the A-7 motorway, shops and restaurants, offering seamless connectivity. Onsite residents and guests enjoy a café and bakery. The prestigious Marbella Club Golf Resort is reached within 3-minutes by car. This prime location, ensures a harmonious blend of tranquillity and accessibility, making it an ideal canvas for your residential vision. Enjoy all that Marbella and the Costa del Sol has to offer within 15-minutes from the exclusive gates. Malaga airport is a mere 45-minutes away.