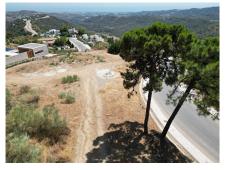

costs. Unobstructed panoramic views of the Mediterranean, the straight of Gibraltar and the Atlas Mountains.

Discover the allure of this incredible corner plot offering 3.650 m2 of breathtaking sea views, this stunning villa project has been approved by the Benahavis Town Hall. Build max of 445 m2 (12.2%) and plot development of 912 m2 (25%).

- \* VIEWS\*
- Straight of Gibraltar
- Atlas Mountains Africa
- Beautiful and unobstructed sea view
- Mountain view

\*\*\* 7% LAND TRANSFER TAX on this plot.\*\* Incredible tax savings!

Monte Mayor stands as a secure, gated urbanisation strategically situated just a few minutes' drive from the A-7 motorway, shops and restaurants, offering seamless connectivity. Onsite residents and guests enjoy a café and bakery. The prestigious Marbella Club Golf Resort is reached within 3-minutes by car. This prime location, ensures a harmonious blend of tranquillity and accessibility, making it an ideal canvas for your residential vision. Enjoy all that Marbella and the Costa del Sol has to offer within 15-minutes from the exclusive gates. Malaga airport is a mere 45-minutes away.