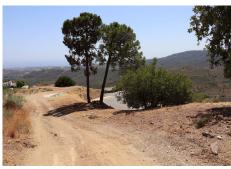

## RESIDENTIAL PLOT

Benahavís

REF# R4804066 - 995.000€

IBI Community
476 €/YEAR 3480 €/YEAR

Ložnice

Koupelny

m² Built 3650 m<sup>2</sup> Plot

EXCLUSIVE – Build your dream home on this FLAT RESIDENTIAL PLOT WITH PROJECT AND BUILDING LICENSE with sweeping views of the sea and coastline in the gated community of Monte Mayor. This is one of the best remaining plots in Monte Mayor with a flat landscape resulting in lower construction

costs. Unobstructed panoramic views of the Mediterranean, the straight of Gibraltar and the Atlas Mountains.

Discover the allure of this incredible corner plot offering 3.650 m2 of breathtaking sea views, this stunning villa project has been approved by the Benahavis Town Hall. Build max of 445 m2 (12.2%) and plot development of 912 m2 (25%).

Positioned to perfection, this south/south-west facing gem is ready to build your dream villa, tailored for an idyllic holiday getaway or year-round living. No need to wait for architectural drawings and licensing, you can get started right away!