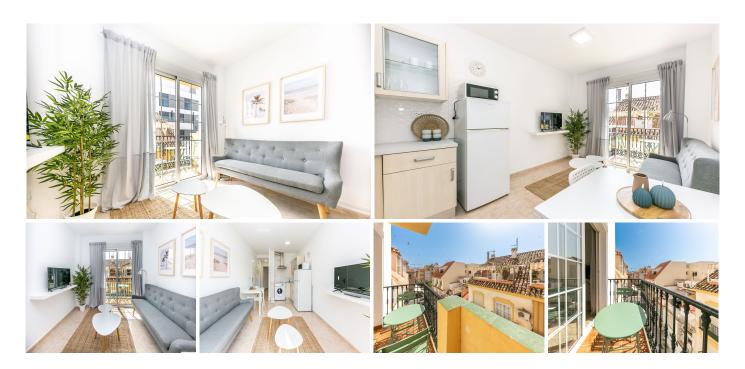

## Main Features:

- Unbeatable Location: Located in the heart of Fuengirola, this apartment is just 350 meters from the train and bus station, making transportation and mobility easy. In addition, the beautiful beach is just 350 meters away, allowing you to enjoy the sea and the sun at any time.
- The property consists of:
- 1 Bedroom
- 1 Bathroom with shower.
- Integrated Kitchen-Living Room: An open space that optimizes the use of the apartment, perfect for cooking, eating and relaxing.
- Small Terrace: Exit from the living room to a cozy terrace, where you can enjoy a morning coffee, creating a perfect corner for relaxation.

## Surroundings and Services:

- Accessibility and Connectivity: With the train and bus station just a few steps away, you have easy
  access to the entire region, ideal for those who need to travel for work or pleasure.
- Proximity to the Beach: Just 400 meters away, you will have the beach at your fingertips
- Services: Being in the center of Fuengirola, you will have a wide range of services and amenities nearby, including shops, restaurants, bars, supermarkets, shopping centers, and entertainment options.