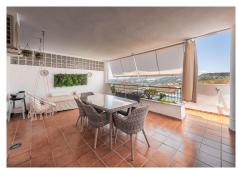

Opportunity in Doña Julia! middle floor apartment with garden!

Apartment located on the first floor of a beautiful urbanization ideally located on the Doña Julia golf course.

The 136m2 property is distributed over 2 different levels, on the 1st level we find the 60m2 house with 2 bedrooms, 2 full bathrooms, 1 en-suite, open concept kitchen with serving hatch and a large 30 m2 terrace facing south west, you can Enjoy spectacular sunsets with views of Canuto de Casares. From the terrace we go down to the 25 m2 private garden, on this level the owners have enjoyed a removable pool, with the option of making it out of bricks and if you raise it a little you will enjoy sea views.