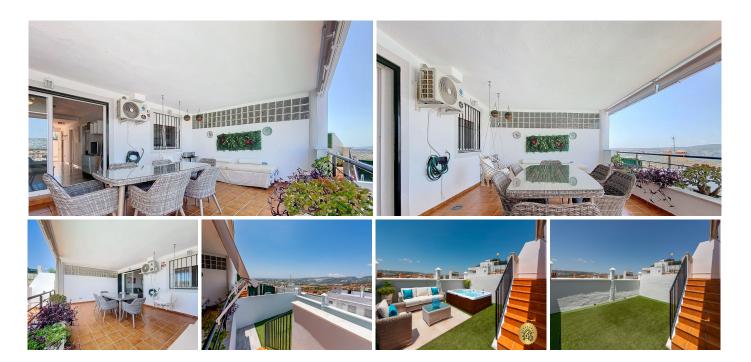

Opportunity in Doña Julia! middle floor apartment with garden!

Apartment located on the first floor of a beautiful urbanization ideally located on the Doña Julia golf course.

The 136m2 property is distributed over 2 different levels, on the 1st level we find the 60m2 house with 2 bedrooms, 2 full bathrooms, 1 en-suite, open concept kitchen with serving hatch and a large 30 m2 terrace facing south west, you can Enjoy spectacular sunsets with views of Canuto de Casares. From the terrace we go down to the 25 m2 private garden, on this level the owners have enjoyed a removable pool, with the option of making it out of bricks and if you raise it a little you will enjoy sea views.

It is a special apartment with the potential to make very good use of the spaces, since you will rarely be able to find a first floor with a garden.

The home includes two (2) private underground parking spaces in the building.

This complex has easy-to-maintain gardens and beautiful common areas where you can walk inside the urbanization without having to leave it, so it is safe for the little ones. There is also a park outside the urbanization and it is a very quiet area. which has two access roads, one through the entrance of the prestigious Finca Cortesin urbanization and the other through the Doña Julia golf course.