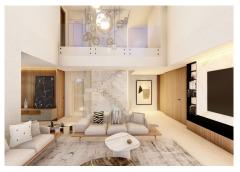

utilise this space.

The ground floor is designed over 395m2, this size includes the pool and the terraces, and comprises of a large open plan living area of 77m2 with double height ceiling and huge floor to ceiling windows. Impressive architecture which frames the lovely pool and garden area outside.

Designed with an elevator which travels from the basement to the roof terrace. Very convenient.

The main staircase in this luxury Marbella villa travels from the ground floor hallway to the first floor, built over an area of 155m2, where the double height design of the very heart of this villa allows for a wonderful featured gallery. This is a bright and elevated mezzanine of 22m2 which looks over the living room area below and gives astonishing views through the double height windows to the south across Puerto Banus and to the Mediterranean Sea.