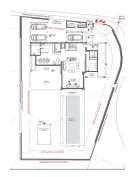

A great opportunity to buy a residential plot in the privileged location of Atalaya de Rio Verde, just next to the world famous port of Banus.

A large home built over 746m2 including terraces and pool.

utilise this space.

The ground floor is designed over 395m2, this size includes the pool and the terraces, and comprises of a large open plan living area of 77m2 with double height ceiling and huge floor to ceiling windows. Impressive architecture which frames the lovely pool and garden area outside.

A very generous open-plan kitchen and dining room. This space covers 43m2 and includes a separate utility room.

On this ground floor level is one double bedroom with ensuite bathroom and built in wardrobes.

A machine room for the technical installations of the villa.

The pool has dimensions of 4 by 14 m2 and is designed to be close to the property so that it becomes as much a feature of the architecture as it is a pleasant recreational facility.

There are carport garages for 3 cars at the entrance to the villa, and additionally a small service room and bathroom for gardener and other staff.

Located in Atalaya de Río Verde, a residential area approximately 2 km from Puerto Banús and 5 km from Marbella. Easily accessible from the highway and well connected, it is close to all types of restaurant and leisure services. This is the area where we find the so called "Green River". It is the largest river on the Western Costa del Sol. It begins in the Sierra de las Nieves, specifically between the municipalities of Istán, Tolox and Parauta, and has a route of about 35 km until its mouth into the Mediterranean, near Puerto Banús.