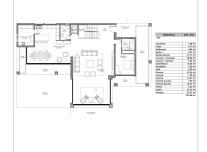

Designed with an elevator which travels from the basement to the roof terrace. Very convenient.

The main staircase in this luxury Marbella villa travels from the ground floor hallway to the first floor, built over an area of 155m2, where the double height design of the very heart of this villa allows for a wonderful featured gallery. This is a bright and elevated mezzanine of 22m2 which looks over the living room area below and gives astonishing views through the double height windows to the south across Puerto Banus and to the Mediterranean Sea.

From this lovely feature the bedrooms of the first floor are accessed. The master bedroom designed with high ceilings of 19sqm with a separate dressing room area of 15m2, and luxury ensuite bathroom of 12.5m2. This master suite accesses the west-facing uncovered terrace of 16m2.

There are a further 2 bedrooms on this level, each of 19m2 and each with it's own ensuite bathroom. Both of these bedrooms have direct access to the south facing covered terrace.

The basement offers excellent extra space. 196m2 of room to develop as the new owner wishes. On wither side of this lower level are English patios, designed to allow natural light into the gym, play room and other areas within the basement.