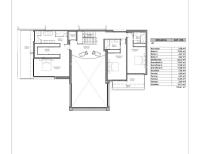

There are a further 2 bedrooms on this level, each of 19m2 and each with it's own ensuite bathroom. Both of these bedrooms have direct access to the south facing covered terrace.

The basement offers excellent extra space. 196m2 of room to develop as the new owner wishes. On wither side of this lower level are English patios, designed to allow natural light into the gym, play room and other areas within the basement.

The current design offers a gym of 12.3m2.

English patios feature on either side of the villa.

A space of 45m2 to create a playroom, bar and wine cellar area, a must of any luxury home in Marbella.

With the potential for 3 bedrooms of 10 m2 each with it's own ensuite bathroom.