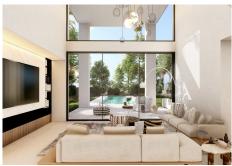

utilise this space.

The ground floor is designed over 395m2, this size includes the pool and the terraces, and comprises of a large open plan living area of 77m2 with double height ceiling and huge floor to ceiling windows. Impressive architecture which frames the lovely pool and garden area outside.

Designed with an elevator which travels from the basement to the roof terrace. Very convenient.

The main staircase in this luxury Marbella villa travels from the ground floor hallway to the first floor, built over an area of 155m2, where the double height design of the very heart of this villa allows for a wonderful featured gallery. This is a bright and elevated mezzanine of 22m2 which looks over the living room area below and gives astonishing views through the double height windows to the south across Puerto Banus and to the Mediterranean Sea.