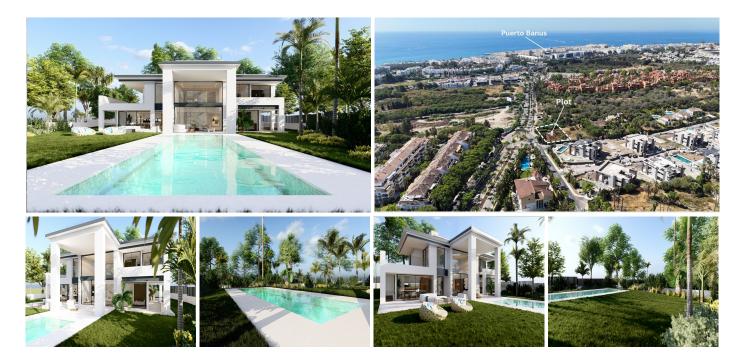

## **RESIDENTIAL PLOT**

Puerto Banús

## REF# R4791613 - 1.675.000€

| 日 |
|---|
|---|

|--|

746 m<sup>2</sup> Built

1369 m<sup>2</sup> Plot

Ložnice

Koupelny

Atalaya de Rio Verde. Plot with Project and License. Walking distance to Puerto Banus.

A great opportunity to buy a residential plot in the privileged location of Atalaya de Rio Verde, just next to the world famous port of Banus.

A large home built over 746m2 including terraces and pool.

The villa has been designed with a superb roof terrace of 88m2 for long lazy evenings of enjoyment under the Mediterranean skies. The roof terrace is accessible by the elevator, making it a great and easy way to

utilise this space.

The ground floor is designed over 395m2, this size includes the pool and the terraces, and comprises of a large open plan living area of 77m2 with double height ceiling and huge floor to ceiling windows. Impressive architecture which frames the lovely pool and garden area outside.

A machine room for the technical installations of the villa.

The pool has dimensions of 4 by 14 m2 and is designed to be close to the property so that it becomes as much a feature of the architecture as it is a pleasant recreational facility.

There are carport garages for 3 cars at the entrance to the villa, and additionally a small service room and bathroom for gardener and other staff.

Located in Atalaya de Río Verde, a residential area approximately 2 km from Puerto Banús and 5 km from Marbella. Easily accessible from the highway and well connected, it is close to all types of restaurant and leisure services. This is the area where we find the so called "Green River". It is the largest river on the Western Costa del Sol. It begins in the Sierra de las Nieves, specifically between the municipalities of Istán, Tolox and Parauta, and has a route of about 35 km until its mouth into the Mediterranean, near Puerto Banús.