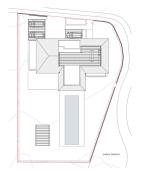

A great opportunity to buy a residential plot in the privileged location of Atalaya de Rio Verde, just next to the world famous port of Banus.

A large home built over 746m2 including terraces and pool.

utilise this space.

The ground floor is designed over 395m2, this size includes the pool and the terraces, and comprises of a large open plan living area of 77m2 with double height ceiling and huge floor to ceiling windows. Impressive architecture which frames the lovely pool and garden area outside.

A machine room for the technical installations of the villa.

The pool has dimensions of 4 by 14 m2 and is designed to be close to the property so that it becomes as much a feature of the architecture as it is a pleasant recreational facility.

There are carport garages for 3 cars at the entrance to the villa, and additionally a small service room and bathroom for gardener and other staff.

Located in Atalaya de Río Verde, a residential area approximately 2 km from Puerto Banús and 5 km from Marbella. Easily accessible from the highway and well connected, it is close to all types of restaurant and leisure services. This is the area where we find the so called "Green River". It is the largest river on the Western Costa del Sol. It begins in the Sierra de las Nieves, specifically between the municipalities of Istán, Tolox and Parauta, and has a route of about 35 km until its mouth into the Mediterranean, near Puerto Banús.