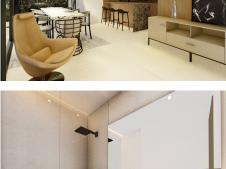

utilise this space.

The ground floor is designed over 395m2, this size includes the pool and the terraces, and comprises of a large open plan living area of 77m2 with double height ceiling and huge floor to ceiling windows. Impressive architecture which frames the lovely pool and garden area outside.

A very generous open-plan kitchen and dining room. This space covers 43m2 and includes a separate utility room.

On this ground floor level is one double bedroom with ensuite bathroom and built in wardrobes.

Designed with an elevator which travels from the basement to the roof terrace. Very convenient.

The main staircase in this luxury Marbella villa travels from the ground floor hallway to the first floor, built over an area of 155m2, where the double height design of the very heart of this villa allows for a wonderful featured gallery. This is a bright and elevated mezzanine of 22m2 which looks over the living room area below and gives astonishing views through the double height windows to the south across Puerto Banus and to the Mediterranean Sea.