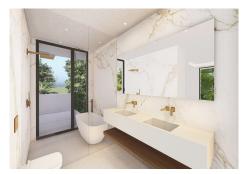

From this lovely feature the bedrooms of the first floor are accessed. The master bedroom designed with high ceilings of 19sqm with a separate dressing room area of 15m2, and luxury ensuite bathroom of 12.5m2. This master suite accesses the west-facing uncovered terrace of 16m2.

There are a further 2 bedrooms on this level, each of 19m2 and each with it's own ensuite bathroom. Both of these bedrooms have direct access to the south facing covered terrace.

The basement offers excellent extra space. 196m2 of room to develop as the new owner wishes. On wither side of this lower level are English patios, designed to allow natural light into the gym, play room and other areas within the basement.