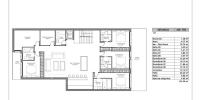

utilise this space.

The ground floor is designed over 395m2, this size includes the pool and the terraces, and comprises of a large open plan living area of 77m2 with double height ceiling and huge floor to ceiling windows. Impressive architecture which frames the lovely pool and garden area outside.

A very generous open-plan kitchen and dining room. This space covers 43m2 and includes a separate utility room.

On this ground floor level is one double bedroom with ensuite bathroom and built in wardrobes.

Designed with an elevator which travels from the basement to the roof terrace. Very convenient.

The main staircase in this luxury Marbella villa travels from the ground floor hallway to the first floor, built over an area of 155m2, where the double height design of the very heart of this villa allows for a wonderful featured gallery. This is a bright and elevated mezzanine of 22m2 which looks over the living room area below and gives astonishing views through the double height windows to the south across Puerto Banus and to the Mediterranean Sea.