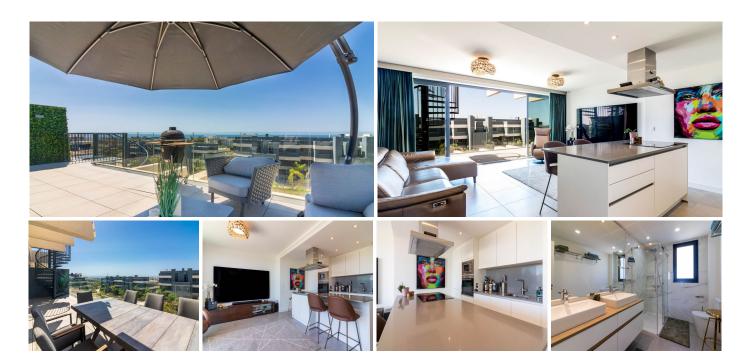

Garbage

Community

2 BEDROOM DUPLEX PENTHOUSE WITH SEA VIEWS IN EXCLUSIVE DEVELOPMENT DESIGNED BY WORLD REKNOWN ARCHITECT JOAQUIN TORRES

We are pleased to present this stunning contemporary 2-bedroom penthouse, featuring a large solarium with breathtaking sea and pool views.

## Key Features:

Open Kitchen: Seamlessly integrated with the comfortable living area, perfect for modern living and entertaining.

Designed by Joaquin Torres: This renowned architect, known for creating homes for celebrities like Cristiano Ronaldo, has crafted this exceptional development.

Community Amenities:

Co-Working Area: Ideal for remote work or business needs.

SPA and Sauna: Offering relaxation and wellness facilities.

Indoor and Outdoor Pools: Enjoy swimming year-round with an indoor pool and a fabulous outdoor pool for all residents.

24-Hour Security: Ensuring safety and peace of mind.

UNDER FLOOR HEATING THROUGHOUT

## Additional Features:

Private Garage Space: Convenient parking for residents.

Remote-Controlled Storage Area: Adapted by the owner for bike storage, providing easy and secure access.

Prime Location in OASIS 325: One of the best units available, ready for immediate purchase and enjoyment by a new owner.

Furniture: Not included but available as an option.

This remarkable penthouse offers a unique blend of luxury, comfort, and convenience, making it an ideal choice for discerning buyers.

The community of OASIS 325 is a new residence located in the La Resina area on the New Golden Mile of Estepona on the Costa del Sol. It offers a selection of 2 and 3-bedroom apartments and penthouses specially designed to complement the Mediterranean lifestyle.