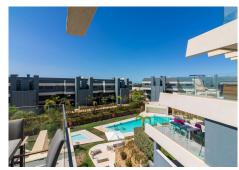

Community Amenities:

Co-Working Area: Ideal for remote work or business needs.

SPA and Sauna: Offering relaxation and wellness facilities.

Indoor and Outdoor Pools: Enjoy swimming year-round with an indoor pool and a fabulous outdoor pool for all residents.

Furniture: Not included but available as an option.

This remarkable penthouse offers a unique blend of luxury, comfort, and convenience, making it an ideal choice for discerning buyers.

The community of OASIS 325 is a new residence located in the La Resina area on the New Golden Mile of Estepona on the Costa del Sol. It offers a selection of 2 and 3-bedroom apartments and penthouses specially designed to complement the Mediterranean lifestyle.