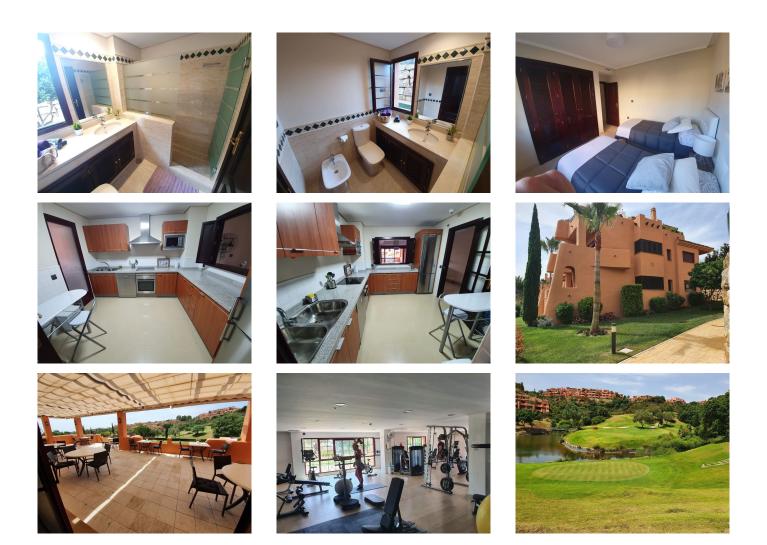

К Л К Л

22 m<sup>2</sup> Terrace

Golf lovers, this is for you! Wonderful groundfloor ay at a corner apartment in the area of the popular La Mairena Elviria, the urbanisation has it s own golf course !!! and one restaurant on site plus a tenis court and a nice spa with jacuzzi and turkish bath etc. This is a groundfloor and as it is situated at the corner it still has nice views from the spacious terrace to the pool and beautiful comunity garden.

VILLA ONE Luxury Homes T | +34 687 83 44 03 E | info@villaone.es W | villaone.es D | Avda. Ricardo Soriano, 72, Edif. Golden B, 1<sup>a</sup> Planta, (29601) Marbella, Málaga, España.

Thje two bedrooms are doble bedrooms and the bathrooms have a window and are nice and light colour and spacious too. The kitchen is separate and very modern net to the luminous big livingroom with very modern furniture and the views out on the beautiful terrace where you can have breakfirst with a big family. There is one underground parking place coming with the apartment.

From that urbanisation to the airport of Malaga it woud take you only 40 minutes maximum.

That place for golf lover is also for people who love the quiet places in the nature with some comodities on site as spa , restaurant and tenis court and in a 10 minutes drive you are on the best beaches of Marbella.