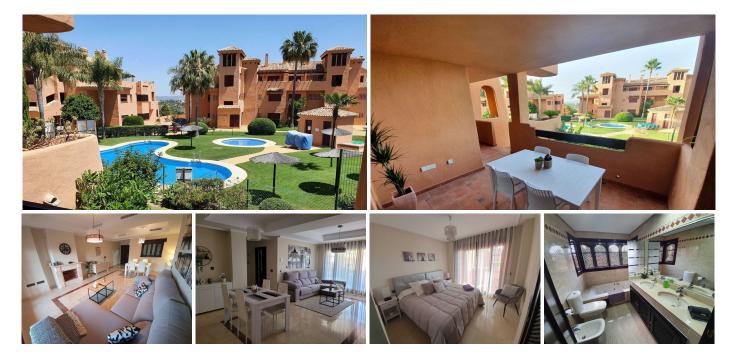

## REF# R4789186 - 307.000€

Community

2820 €/YEAR

| A | <u>ب</u> |
|---|----------|
| 2 | 2        |

2 Ložnice

Koupelny

110 m<sup>2</sup> Built

п

К Л К Л

22 m<sup>2</sup> Terrace

Golf lovers, this is for you! Wonderful groundfloor ay at a corner apartment in the area of the popular La Mairena Elviria, the urbanisation has it s own golf course !!! and one restaurant on site plus a tenis court and a nice spa with jacuzzi and turkish bath etc. This is a groundfloor and as it is situated at the corner it still has nice views from the spacious terrace to the pool and beautiful comunity garden.

VILLA ONE Luxury Homes T | +34 687 83 44 03 E | info@villaone.es W | villaone.es D | Avda. Ricardo Soriano, 72, Edif. Golden B, 1<sup>a</sup> Planta, (29601) Marbella, Málaga, España.

Thje two bedrooms are doble bedrooms and the bathrooms have a window and are nice and light colour and spacious too. The kitchen is separate and very modern net to the luminous big livingroom with very modern furniture and the views out on the beautiful terrace where you can have breakfirst with a big family. There is one underground parking place coming with the apartment.