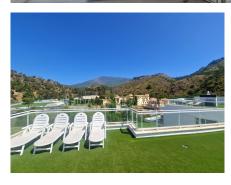

This property has a huge 100m2 rooftop solarium which enjoys all day sun! The apartment has stunning open views of the mountains and is 2 minutes walk from all amenities including community golf driving range, shops, restaurants, and the local school.

There is a large terrace off the sitting room with dining table and sofas and then a staircase to your very own rooftop solarium which enjoys all day sun and is over 100m2! This space is perfect for anyone with children, pets and would even be perfect as an outdoor gym or yoga area or just an incredible outdoor chill out space. The communal areas are perfectly maintained and there is private underground parking and storage with this property.