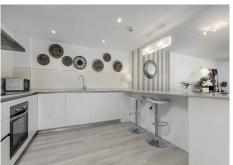

The apartment consists of 3 spacious bedrooms and 2 bathrooms, one of which is en suite. The large kitchen is open plan and connects through to the dining and sitting room area which enjoy beautiful

mountain views. The kitchen is fully fitted with high quality white goods and everything you might need including cutlery and vacuum cleaner.