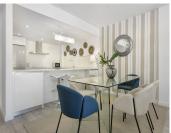

The apartment consists of 3 spacious bedrooms and 2 bathrooms, one of which is en suite. The large kitchen is open plan and connects through to the dining and sitting room area which enjoy beautiful

mountain views. The kitchen is fully fitted with high quality white goods and everything you might need including cutlery and vacuum cleaner.