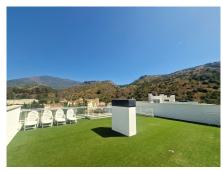

This property has a huge 100m2 rooftop solarium which enjoys all day sun! The apartment has stunning open views of the mountains and is 2 minutes walk from all amenities including community golf driving range, shops, restaurants, and the local school.

There is a large terrace off the sitting room with dining table and sofas and then a staircase to your very own rooftop solarium which enjoys all day sun and is over 100m2! This space is perfect for anyone with children, pets and would even be perfect as an outdoor gym or yoga area or just an incredible outdoor chill out space. The communal areas are perfectly maintained and there is private underground parking and storage with this property.