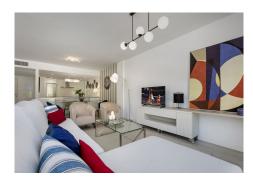

The apartment consists of 3 spacious bedrooms and 2 bathrooms, one of which is en suite. The large kitchen is open plan and connects through to the dining and sitting room area which enjoy beautiful

mountain views. The kitchen is fully fitted with high quality white goods and everything you might need including cutlery and vacuum cleaner.

There is a large terrace off the sitting room with dining table and sofas and then a staircase to your very own rooftop solarium which enjoys all day sun and is over 100m2! This space is perfect for anyone with children, pets and would even be perfect as an outdoor gym or yoga area or just an incredible outdoor chill out space. The communal areas are perfectly maintained and there is private underground parking and storage with this property.