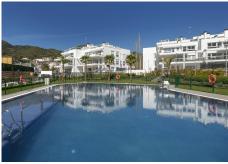

## PENTHOUSE 3 LOŽNICE

Benahavís

REF# R4788391 - 599.000€

3 Ložnice

Z Koupelny

140 m<sup>2</sup> Built

115 m<sup>2</sup> Terrace

Stunning modern penthouse with panoramic views and walking distance to resturants, sports facilities & stunning countryside.

This property has a huge 100m2 rooftop solarium which enjoys all day sun! The apartment has stunning open views of the mountains and is 2 minutes walk from all amenities including community golf driving range, shops, restaurants, and the local school.