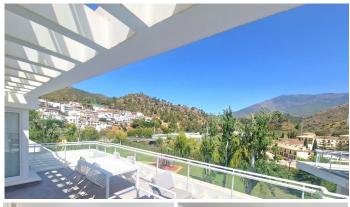

This property has a huge 100m2 rooftop solarium which enjoys all day sun! The apartment has stunning open views of the mountains and is 2 minutes walk from all amenities including community golf driving range, shops, restaurants, and the local school.

There is a large terrace off the sitting room with dining table and sofas and then a staircase to your very own rooftop solarium which enjoys all day sun and is over 100m2! This space is perfect for anyone with children, pets and would even be perfect as an outdoor gym or yoga area or just an incredible outdoor chill out space. The communal areas are perfectly maintained and there is private underground parking and storage with this property.