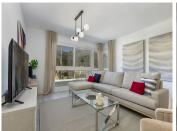

The apartment consists of 3 spacious bedrooms and 2 bathrooms, one of which is en suite. The large kitchen is open plan and connects through to the dining and sitting room area which enjoy beautiful

mountain views. The kitchen is fully fitted with high quality white goods and everything you might need including cutlery and vacuum cleaner.

There is a large terrace off the sitting room with dining table and sofas and then a staircase to your very own rooftop solarium which enjoys all day sun and is over 100m2! This space is perfect for anyone with children, pets and would even be perfect as an outdoor gym or yoga area or just an incredible outdoor chill out space. The communal areas are perfectly maintained and there is private underground parking and storage with this property.