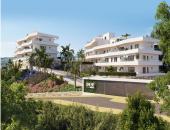

## APARTMÁN VE ST?EDNÍM PAT?E 3 LOŽNICE

Stepona

REF# R4786585 - 530.000€

3 Ložnice

Koupelny

119 m<sup>2</sup> Built

12 m<sup>2</sup> Terrace