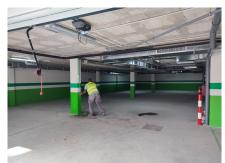

perfect retreat for relaxation and entertainment.

The apartment includes an underground parking space, offering security and convenience for residents. Direct access to the building from the parking area makes loading and unloading belongings easy and adds an extra level of comfort. A storage room located on the same level as the underground parking provides additional space for storing seasonal items, bicycles, and other bulky items, helping to keep the apartment organized and clutter-free.