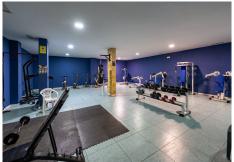

Notable features of this apartment include air conditioning, marble floors, double glazing and an armored door ensuring security. Residents can enjoy mountain, garden and pool views from the covered terrace and balcony. The urbanization offers a variety of community services such as a swimming pool, gym, spa and gardens, as well as having a security system at the entrance and a doorman.