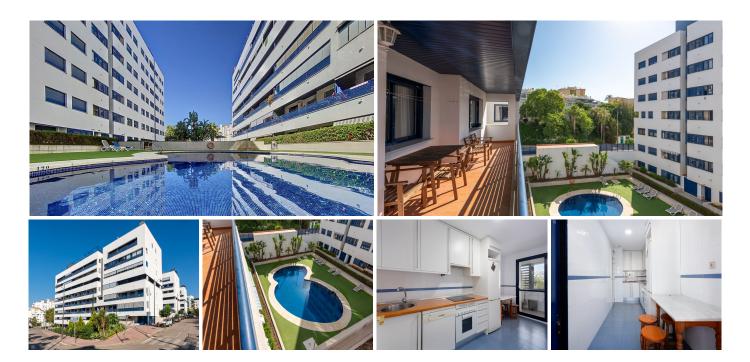

## Elegant 3-Bedroom Apartment in Estepona Puerto

This stunning apartment is located in the sought-after Estepona marina, in the town of Estepona, Malaga. With a privileged location, this property offers proximity to all essential services, including shops, schools,

golf courses and playgrounds. In addition, it is located a few steps from the sea and the beach, as well as the port and the city center, guaranteeing a comfortable and accessible life for its residents.

Notable features of this apartment include air conditioning, marble floors, double glazing and an armored door ensuring security. Residents can enjoy mountain, garden and pool views from the covered terrace and balcony. The urbanization offers a variety of community services such as a swimming pool, gym, spa and gardens, as well as having a security system at the entrance and a doorman.

This apartment also has a private garage and storage room with fiber optic internet access. The community is gated and has an elevator, which facilitates accessibility for people with reduced mobility. Partial sea and marina views add a special touch to this unique property, allowing you to enjoy a luxurious and relaxed lifestyle in one of the best locations in Estepona.