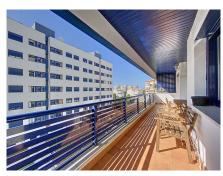

The apartment has three large bedrooms and two bathrooms, one of them en suite. With a constructed area of ??120m² and a private terrace of 15m², this property offers generous and well-distributed spaces. The kitchen is fully equipped and is complemented by a laundry room. The property is presented in excellent condition and is being sold no furnished.

Notable features of this apartment include air conditioning, marble floors, double glazing and an armored door ensuring security. Residents can enjoy mountain, garden and pool views from the covered terrace and balcony. The urbanization offers a variety of community services such as a swimming pool, gym, spa and gardens, as well as having a security system at the entrance and a doorman.

This apartment also has a private garage and storage room with fiber optic internet access. The community is gated and has an elevator, which facilitates accessibility for people with reduced mobility. Partial sea and marina views add a special touch to this unique property, allowing you to enjoy a luxurious and relaxed lifestyle in one of the best locations in Estepona.