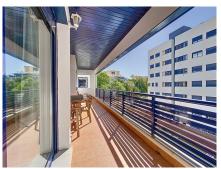

The apartment has three large bedrooms and two bathrooms, one of them en suite. With a constructed area of ??120m² and a private terrace of 15m², this property offers generous and well-distributed spaces. The kitchen is fully equipped and is complemented by a laundry room. The property is presented in excellent condition and is being sold no furnished.

Notable features of this apartment include air conditioning, marble floors, double glazing and an armored door ensuring security. Residents can enjoy mountain, garden and pool views from the covered terrace and balcony. The urbanization offers a variety of community services such as a swimming pool, gym, spa and gardens, as well as having a security system at the entrance and a doorman.

This apartment also has a private garage and storage room with fiber optic internet access. The community is gated and has an elevator, which facilitates accessibility for people with reduced mobility. Partial sea and marina views add a special touch to this unique property, allowing you to enjoy a luxurious and relaxed lifestyle in one of the best locations in Estepona.