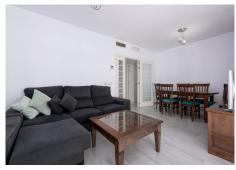

The apartment has three large bedrooms and two bathrooms, one of them en suite. With a constructed area of ??120m² and a private terrace of 15m², this property offers generous and well-distributed spaces. The kitchen is fully equipped and is complemented by a laundry room. The property is presented in excellent condition and is being sold no furnished.