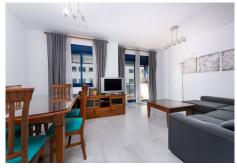

The apartment has three large bedrooms and two bathrooms, one of them en suite. With a constructed area of ??120m² and a private terrace of 15m², this property offers generous and well-distributed spaces. The kitchen is fully equipped and is complemented by a laundry room. The property is presented in excellent condition and is being sold no furnished.

Notable features of this apartment include air conditioning, marble floors, double glazing and an armored door ensuring security. Residents can enjoy mountain, garden and pool views from the covered terrace and balcony. The urbanization offers a variety of community services such as a swimming pool, gym, spa and gardens, as well as having a security system at the entrance and a doorman.