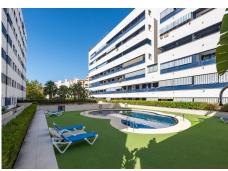

Notable features of this apartment include air conditioning, marble floors, double glazing and an armored door ensuring security. Residents can enjoy mountain, garden and pool views from the covered terrace and balcony. The urbanization offers a variety of community services such as a swimming pool, gym, spa and gardens, as well as having a security system at the entrance and a doorman.