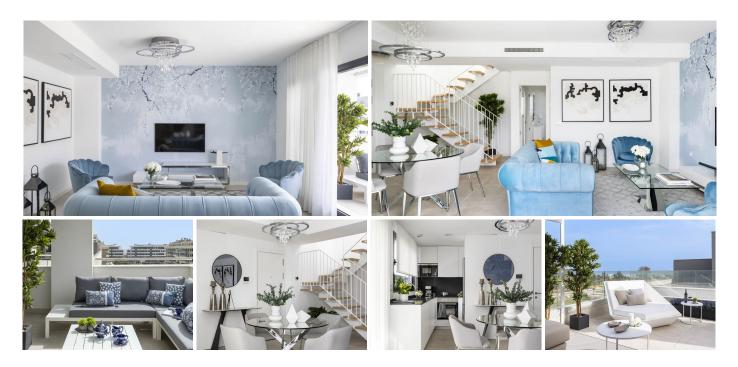

## PENTHOUSE DUPLEX 3 LOŽNICE

Torremolinos

REF# R4783123 - 1.300.000€

3 Ložnice

2 Koupelny

120 m<sup>2</sup> Built

60 m<sup>2</sup> Terrace

A two-storey penthouse flat with sea views dedicated to 6 people. The flat has been designed and conceived to make the best use of the space, both for tourist and holiday stays, as well as for extended family living and remote work for digital nomads who want to take advantage of the proximity of the sea and the centre of Malaga with its beautiful old town. For those who appreciate the comfort of living close to a wide, sandy beach, but also close to shopping and service areas. The flat is also close to the Technological Park located below Malaga. It is also only a few minutes from the airport and has excellent connections to the city centre via the suburban railway, cycle path and promenade.

The flat has a comprehensive air-conditioning system in each room.

Fully equipped kitchen.

3 bedrooms. Two with double bed and one with 2 single beds.

2 terraces.

2 bathrooms.

Space in underground garage.

The complex has a large swimming pool for adults and a smaller children's pool.