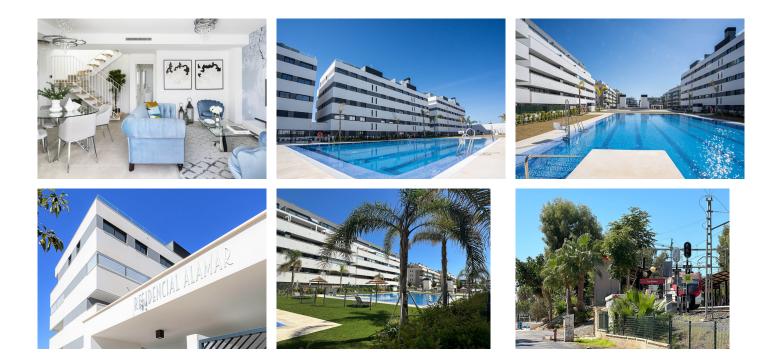

The flat has a comprehensive air-conditioning system in each room.

Fully equipped kitchen.

3 bedrooms. Two with double bed and one with 2 single beds.

2 terraces.

2 bathrooms.

Space in underground garage.

The complex has a large swimming pool for adults and a smaller children's pool.

Playamar is one of the most interesting places to holiday and live on the Costa del Sol. In an exclusive enclave, facing the sea and perfectly connected to the city centre, in a thriving residential area, with wide avenues and green areas with a mass of restaurants, cafes and shops.