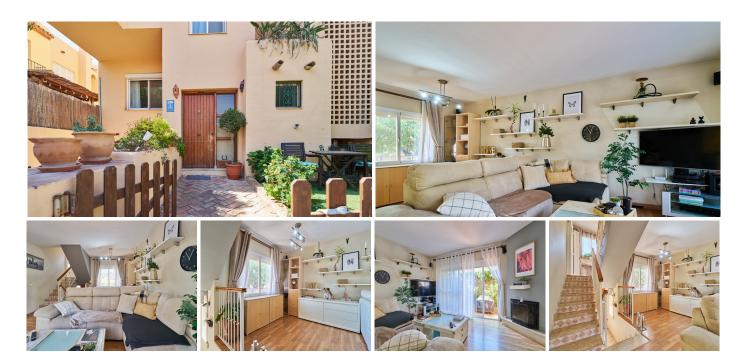

## SAMOSTATN? STOJÍCÍ VILA 4 LOŽNICE

Marbella

REF# R4778926 - 549.000€

IBI Community

952 €/YEAR 2304 €/YEAR

 $\mathbb{Z}$ 

Welcome to a gem in the heart of Marbella: a dreamlike detached house located in the prestigious gated community of Condes de Iza, in the vibrant area of Nueva Andalucía. This private oasis offers two stunning pools and spacious communal areas, creating an exclusive environment that combines tranquility and

luxury. With a total of 208 m<sup>2</sup> spread over three levels, this south-facing property has been designed for those seeking a home that invites you to enjoy every moment.

As you cross the threshold, you are greeted by a cozy, light-filled living room with a fireplace that promises moments of serenity and warmth. From here, you access a private terrace connected to the pool area through elegant sliding doors—the perfect setting to enjoy Marbella's climate and beauty. The main floor also features a sunny dining area and a kitchen with views of the pool, ideal for keeping an eye on the little ones as they play. The upper floor houses three perfectly distributed bedrooms with fitted wardrobes; the master bedroom includes an en-suite bathroom with a balcony and a jacuzzi bathtub with views.

On the rooftop, a solarium with 360° views offers a perfect retreat, along with a fully equipped office for working from home. On the lower floor, an additional bedroom and full bathroom provide flexibility and privacy, while the garage and laundry room complete this property's amenities.

The private garden, surrounded by palm trees and cypress, and the terrace with a pergola framed by fruit trees—bananas, papayas, lemons, and more—offer the ideal space for gatherings, barbecues, and unforgettable moments with family and friends.