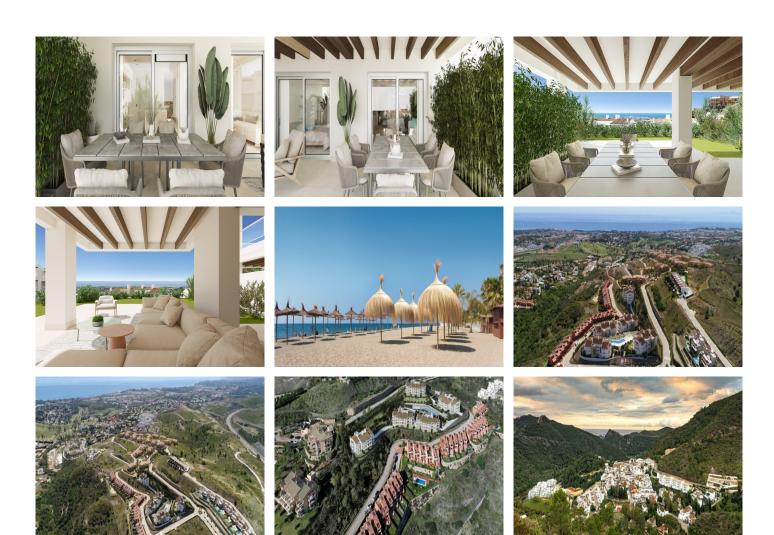

The new residential is part of the renowned private urbanization "La Hacienda del Señorío de Cifuentes" with which they will share the enjoyment of its current four swimming pools with its extensive gardens, fountains and bar, all in a private guarded area, with exclusive concierge service. One of the quietest and safest residential estates on the Costa del Sol, which is part of the private macro urbanization of Los Jaralillos, in a privileged location high in the valley, dominating the panoramic views to the golf courses of

Atalaya and El Paraiso and the bay of Marbella.

This development is distributed in 5 buildings of only 12 apartments of 2- and 3-bedroom apartments and penthouses, all with large terraces, nestled on a pretty hill and facing south-east towards the Golf Valley, with an exclusive sense of tranquillity and security that you won't find at any other development in the area.

Landscape-style terraces merge into the living rooms of each home with large patio doors to make the most of the natural light available, as well as to enjoy the spectacular views outside, with the homes benefitting from the beauty of the surrounding scenery, providing a sense of relaxation and tranquillity for residents to enjoy.

The homes have spacious living rooms and a bright main bedroom with en suite bathroom along with a second bathroom for the other two bedrooms.

The homes will be delivered fully equipped with everything necessary so you can just move in, plus the building specifications include high quality materials and finishes with an original Mediterranean style interior design that perfectly complements the prestigious resort in which they are located.