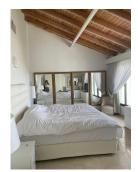

## PENTHOUSE 4 LOŽNICE

Calahonda

REF# R4775854 - 500.000€

IBI Garbage

1089 €/YEAR 81 €/YEAR

Ložnice

3 180 m<sup>2</sup>
Koupelny Built

This impressive duplex penthouse in Calahonda, located on the coveted Costa del Sol, is a gem that combines a privileged location with great renovation potential. With its 180 m² built area, this spacious and

bright 4-bedroom, 3-bathroom apartment offers a unique opportunity to create a dream home by the sea.

Located just steps from the beach, this penthouse enjoys an enviable position. Its south-southwest orientation ensures that the interior spaces are bathed in natural light throughout the day, while its sea views offer a spectacular panorama that can be enjoyed from multiple points of the home. The proximity to shops, schools, public transport and the marina make this property an ideal choice for those seeking comfort and quality of life in a coastal environment.