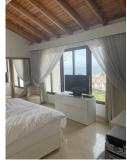

## PENTHOUSE 4 LOŽNICE

Calahonda

REF# R4775854 - 500.000€

IBI Garbage

1089 €/YEAR 81 €/YEAR

Ložnice

3 180 m<sup>2</sup>
Koupelny Built

This impressive duplex penthouse in Calahonda, located on the coveted Costa del Sol, is a gem that combines a privileged location with great renovation potential. With its 180 m² built area, this spacious and

bright 4-bedroom, 3-bathroom apartment offers a unique opportunity to create a dream home by the sea.

Located just steps from the beach, this penthouse enjoys an enviable position. Its south-southwest orientation ensures that the interior spaces are bathed in natural light throughout the day, while its sea views offer a spectacular panorama that can be enjoyed from multiple points of the home. The proximity to shops, schools, public transport and the marina make this property an ideal choice for those seeking comfort and quality of life in a coastal environment.