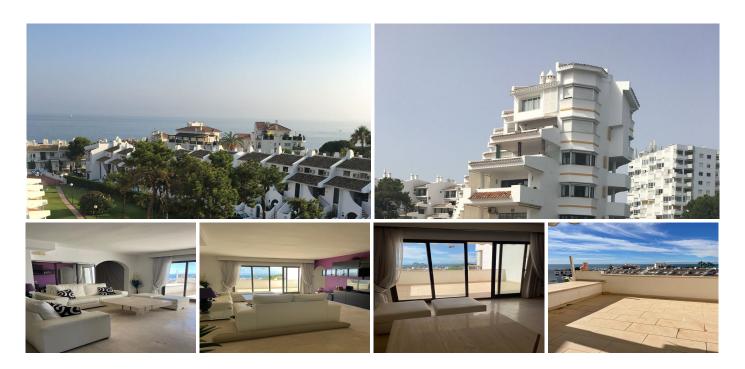

## PENTHOUSE 4 LOŽNICE

Calahonda

REF# R4775854 - 500.000€

IBI Garbage

1089 €/YEAR 81 €/YEAR

Ložnice

3 180 m<sup>2</sup>
Koupelny Built

This impressive duplex penthouse in Calahonda, located on the coveted Costa del Sol, is a gem that combines a privileged location with great renovation potential. With its 180 m² built area, this spacious and

bright 4-bedroom, 3-bathroom apartment offers a unique opportunity to create a dream home by the sea.

Located just steps from the beach, this penthouse enjoys an enviable position. Its south-southwest orientation ensures that the interior spaces are bathed in natural light throughout the day, while its sea views offer a spectacular panorama that can be enjoyed from multiple points of the home. The proximity to shops, schools, public transport and the marina make this property an ideal choice for those seeking comfort and quality of life in a coastal environment.

The penthouse has a private terrace perfect for relaxing or enjoying outdoor dinners, while contemplating the blue of the Mediterranean. In addition, the property is part of a gated complex that offers security and tranquility, as well as access to a beautiful community garden and a swimming pool, ideal for enjoying the sunny climate of the Costa del Sol.

A fitted kitchen and en-suite bathrooms in the main bedrooms provide convenience, although the property is unfurnished, offering the freedom to customize each space to personal tastes. This duplex penthouse is an unparalleled opportunity to carry out a comprehensive renovation and transform the space into a luxurious retreat by the sea.