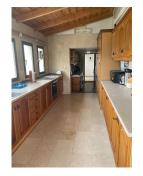

## PENTHOUSE 4 LOŽNICE

Calahonda

REF# R4775854 - 500.000€

IBI Garbage

1089 €/YEAR 81 €/YEAR

Ložnice

3 180 m<sup>2</sup>
Koupelny Built

This impressive duplex penthouse in Calahonda, located on the coveted Costa del Sol, is a gem that combines a privileged location with great renovation potential. With its 180 m² built area, this spacious and

A fitted kitchen and en-suite bathrooms in the main bedrooms provide convenience, although the property is unfurnished, offering the freedom to customize each space to personal tastes. This duplex penthouse is an unparalleled opportunity to carry out a comprehensive renovation and transform the space into a luxurious retreat by the sea.