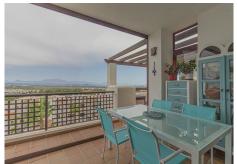

Penthouse with spectacular sea and mountain views. From the terrace you can enjoy unparalleled views of the entire coastline including the port of Sotogrande. The property is situated in Alcaidesa, Urbanization

## Alcaidesa Suites.

It is distributed in a modern fully fitted kitchen, spacious living-dining room with lots of light thanks to two large windows with north and west orientations and panoramic mountain views. From the living room we have access to a private and cosy glazed terrace with glass curtains, a great space to enjoy both summer and winter. The annex is a sunny terrace of more than 100 meters and as if that were not enough we have stairs that lead to the private solarium of 90m2, perfect to enjoy the sun or our own installation of solar panels.