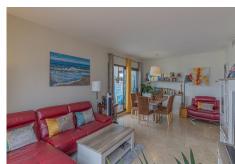

## Alcaidesa Suites.

It is distributed in a modern fully fitted kitchen, spacious living-dining room with lots of light thanks to two large windows with north and west orientations and panoramic mountain views. From the living room we have access to a private and cosy glazed terrace with glass curtains, a great space to enjoy both summer and winter. The annex is a sunny terrace of more than 100 meters and as if that were not enough we have stairs that lead to the private solarium of 90m2, perfect to enjoy the sun or our own installation of solar panels.