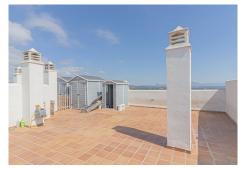

## Alcaidesa Suites.

It is distributed in a modern fully fitted kitchen, spacious living-dining room with lots of light thanks to two large windows with north and west orientations and panoramic mountain views. From the living room we have access to a private and cosy glazed terrace with glass curtains, a great space to enjoy both summer and winter. The annex is a sunny terrace of more than 100 meters and as if that were not enough we have stairs that lead to the private solarium of 90m2, perfect to enjoy the sun or our own installation of solar panels.