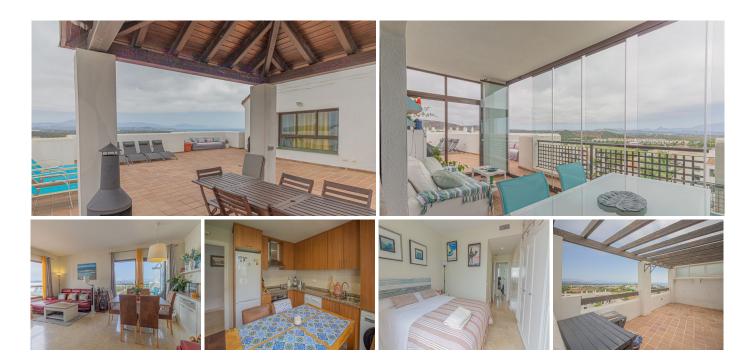

Penthouse with spectacular sea and mountain views. From the terrace you can enjoy unparalleled views of the entire coastline including the port of Sotogrande. The property is situated in Alcaidesa, Urbanization

## Alcaidesa Suites.

It is distributed in a modern fully fitted kitchen, spacious living-dining room with lots of light thanks to two large windows with north and west orientations and panoramic mountain views. From the living room we have access to a private and cosy glazed terrace with glass curtains, a great space to enjoy both summer and winter. The annex is a sunny terrace of more than 100 meters and as if that were not enough we have stairs that lead to the private solarium of 90m2, perfect to enjoy the sun or our own installation of solar panels.

The property has 3 bedrooms and 2 bathrooms, the master bedroom has an en-suite bathroom and direct access to the terrace.

Includes TWO underground parking spaces and storage room of approximately 7m2.

It is located in a private urbanisation with two communal swimming pools as well as communal garden areas. It is characterised for being a quiet and well-kept urbanisation. It is close to the entrance of Alcaidesa, being able to reach in 5 minutes to any commerce.