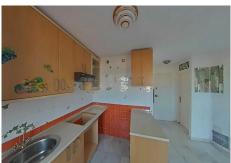

On the ground floor, we find two bedrooms, a toilet, a living-dining room, the kitchen, terrace and the stairs that lead to the upper floor. On the upper floor, it has a full bathroom, an additional bedroom and terrace.

Kitchen: Not Fitted. Garden: Communal.

Utilities: Electricity, Drinkable Water, Telephone.

Category: Bargain, Beachfront, Cheap, Distressed, Holiday Homes, Investment, Repossession.