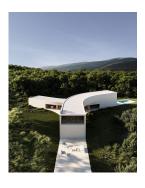

## SAMOSTATN? STOJÍCÍ VILA 6 LOŽNICE

Sotogrande

## REF# R4766122 - 5.060.000€

6 Ložnice

Koupelny

1009 m<sup>2</sup> Built

2209 m<sup>2</sup> Plot

1.009,10 m2 the surface of the house is distributed in three floors that go down the plot of 2.209,00 m2. 6 BEDROOMS. All bedrooms have a dressing area and a study. They have direct lighting and ventilation. OUTDOOR POOL The pool is 12m long and 5m wide, which facilitates its uses as a sport element.