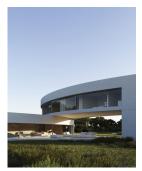

## REF# R4766122 - 5.060.000€

6 Ložnice

Koupelny

1009 m<sup>2</sup> Built

2209 m<sup>2</sup> Plot

1.009,10 m2 the surface of the house is distributed in three floors that go down the plot of 2.209,00 m2. 6 BEDROOMS. All bedrooms have a dressing area and a study. They have direct lighting and ventilation. OUTDOOR POOL The pool is 12m long and 5m wide, which facilitates its uses as a sport element.

WALK-IN WATER MIRROR The presence of a water mirror adjoining to the pool generates a feeling of freshness and brings light to the house.

WELLNESS AREA The house count with SPA, gym, sauna to ensure the well-being and facilitate a healthy life.

HEATED SWIMMING POOL In the basement there is a heated swimming pool that is illuminated with LED lighting.

CIRCADIAN LIGHTING Ciradian lighting consists of the automatic regulation of the light tone to suit human needs.