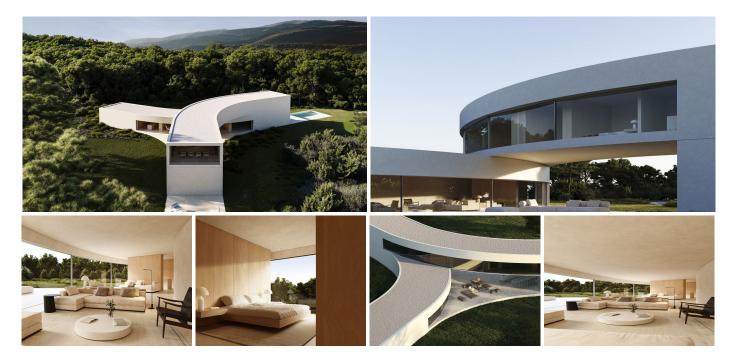

## SAMOSTATN? STOJÍCÍ VILA 6 LOŽNICE

Sotogrande

## REF# R4766122 - 5.060.000€

6 Ložnice

Koupelny

1009 m<sup>2</sup> Built

2209 m<sup>2</sup> Plot

1.009,10 m2 the surface of the house is distributed in three floors that go down the plot of 2.209,00 m2. 6 BEDROOMS. All bedrooms have a dressing area and a study. They have direct lighting and ventilation. OUTDOOR POOL The pool is 12m long and 5m wide, which facilitates its uses as a sport element.

CONTACT WITH NATURE The villa is located in the most privileged environment completely surrounded by nature, without leaving all the comforts of cosmopolitan life.

VIEWS TO REAL CLUB VALDERRAMA The villa has views of the Real Club de Valderrama from all first-floor bedrooms.