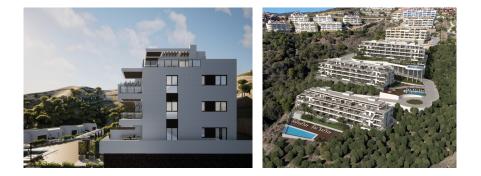

New Development: Prices from €225,032 to €432,502. [Bedrooms: 1 – 2] [Bathrooms: 1 – 2] [Built size: 56m2 - 107m2].

It consists of 3 buildings with panoramic views of the sea, an innovative and sustainable housing project in Sitio de Calahonda in Mijas Costa composed of 93 apartments with large terraces and a fabulous complex.

The typology of the homes are 1,2 and 3 bedrooms from 63m2 to 122m2 that share characteristics such as: •Terraces with sea views

•Parking and storage room included

•Common areas with 1 outdoor pool per infinity-type building.