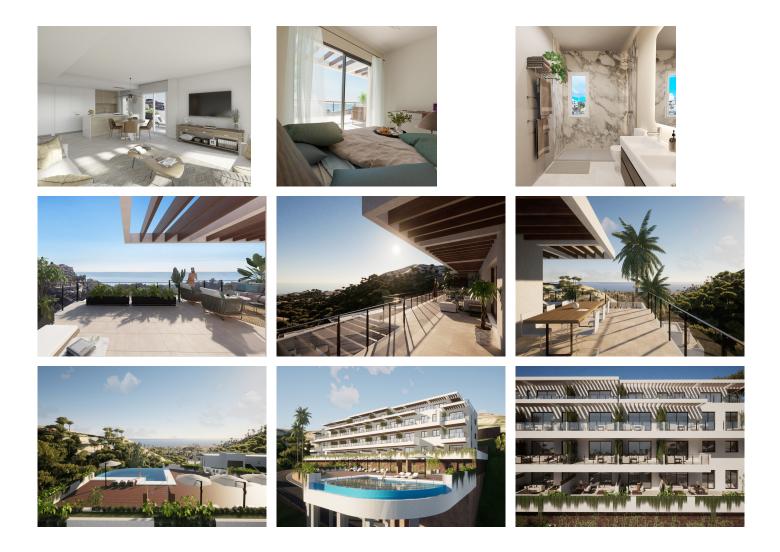

New Development: Prices from €225,032 to €432,502. [Bedrooms: 1 – 2] [Bathrooms: 1 – 2] [Built size: 56m2 - 107m2].

It consists of 3 buildings with panoramic views of the sea, an innovative and sustainable housing project in Sitio de Calahonda in Mijas Costa composed of 93 apartments with large terraces and a fabulous complex.

The typology of the homes are 1,2 and 3 bedrooms from 63m2 to 122m2 that share characteristics such as: •Terraces with sea views

•Parking and storage room included

•Common areas with 1 outdoor pool per infinity-type building.

This project is committed to the use of highly durable materials and sustainable homes with energy certificate A and includes aerothermal energy as an air conditioning and hot water system.

Located in Mijas Costa less than: