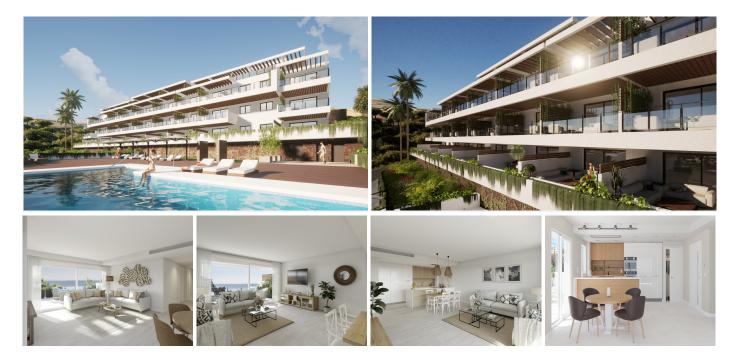

New Development: Prices from €225,032 to €432,502. [Bedrooms: 1 – 2] [Bathrooms: 1 – 2] [Built size: 56m2 - 107m2].

It consists of 3 buildings with panoramic views of the sea, an innovative and sustainable housing project in Sitio de Calahonda in Mijas Costa composed of 93 apartments with large terraces and a fabulous complex.

The typology of the homes are 1,2 and 3 bedrooms from 63m2 to 122m2 that share characteristics such as: •Terraces with sea views

•Parking and storage room included

•Common areas with 1 outdoor pool per infinity-type building.

This project is committed to the use of highly durable materials and sustainable homes with energy certificate A and includes aerothermal energy as an air conditioning and hot water system.

Located in Mijas Costa less than: