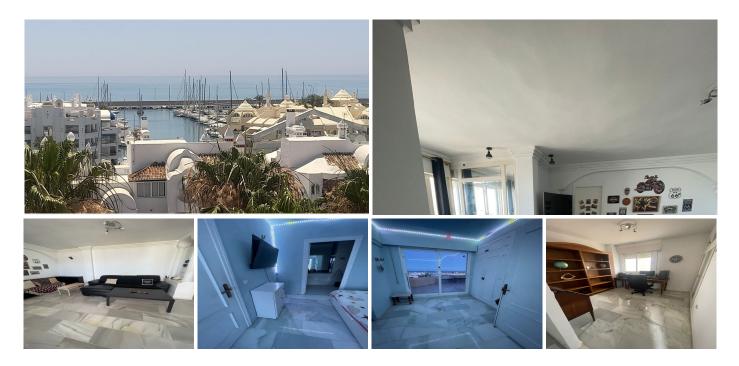

## LOCATION - LOCATION- LOCATION! BENALMADENA - PUERTO MARINA

We are delighted to bring to you this wonderful 3 bedroom – 2 bathroom Penthouse, investment opportunity – Benalmadena – Puerto Marina.

The apartment, is just a 2 minutes walk to the beach and Puerto marina, where there is an endless supply of Bars, Restaurants, Cafes, Supermarkets and Beauty salons and of course the beautiful beaches.

The Penthouse property, occupies the whole top floor of the building. Because, of not having any neighbours the property has an unrivalled – panoramic sea views of the Marina and the Mediterranean sea including all the local attractions such as the big wheel, beaches and surrounding land marks. The views are simply breath taking! The terrace is a massive 70 meter square and wraps around the whole of the front and both sides of the apartment.

The best thing, the views can never be taken away from the property due to the property being situated directly behind the Puerto Marina that has been built and established for years. No buildings can be built in front of the property guaranteeing the views forever.