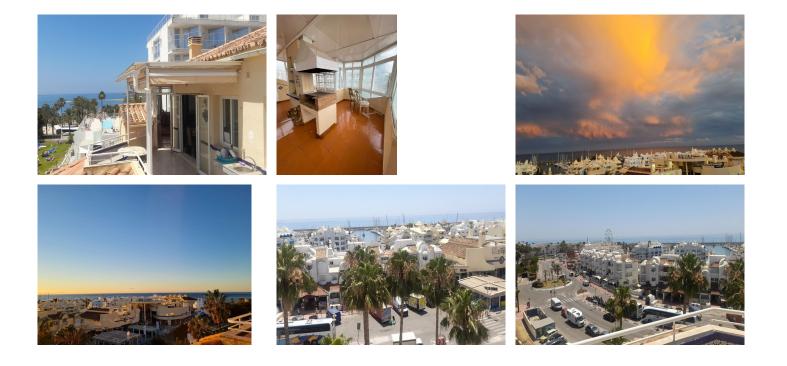

## LOCATION - LOCATION- LOCATION! BENALMADENA - PUERTO MARINA

We are delighted to bring to you this wonderful 3 bedroom – 2 bathroom Penthouse, investment opportunity – Benalmadena – Puerto Marina.

The apartment, is just a 2 minutes walk to the beach and Puerto marina, where there is an endless supply of Bars, Restaurants, Cafes, Supermarkets and Beauty salons and of course the beautiful beaches.

The Penthouse property, occupies the whole top floor of the building. Because, of not having any neighbours the property has an unrivalled – panoramic sea views of the Marina and the Mediterranean sea including all the local attractions such as the big wheel, beaches and surrounding land marks. The views are simply breath taking! The terrace is a massive 70 meter square and wraps around the whole of the front and both sides of the apartment.

The best thing, the views can never be taken away from the property due to the property being situated directly behind the Puerto Marina that has been built and established for years. No buildings can be built in front of the property guaranteeing the views forever.

The apartment consists of 3 double sized bedrooms all with built in wardrobes, 2 of the bedrooms have the most amazing views through the large double glazed windows, the master bedroom is en suite.

The living room is bright and airy due to the high ceilings and large patio doors leading the wonderful terrace which let in ample light. The kitchen is off set from the living room. Through the windows of the kitchen you have amazing views over looking the marina.

At both ends of the property, the terraces have been closed in with windows and aluminium roof, which is perfect for the winter months.

The air conditioning is centralised through out the whole property and blows hot and cold air.