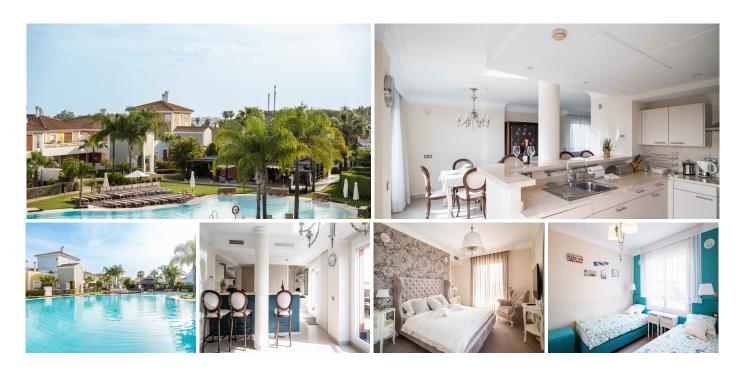

Nestled with the confines of this superb urbanization, this 2 bedroom duplex penthouse looks proudly out across the surrounding mountain ranges that hug Estepona, and over the sublime swimming pool that

languishes within the carefully tended community gardens.

This property has been cleverly designed to allow maximum light into each living space, allowing natural illumination to shine in and accentuate every corner. There are 2 spacious bedrooms, one on each floor, and both enjoying the privacy of its own bathroom ensuite. The master suite, located on the upper floor, is expansive and tastefully dressed in a stunning neutral palette, creating sense of calm and tranquility. The bathroom is deluxe, chic and offers a jazuzzi bathtub to relax in after a hard day. Fully fitted wardrobes offer a plethora of storage and cupboard space.

The terrace is private, sunny and offers both covered and uncovered areas to lounge in. The views draw your gaze out across the gardens and over to the immense swimming pool in the grounds below. This terrace offers an outdoor kitchenette and is the perfect area to entertain family and friends on lazy summer evenings.

The property, to be sold fully furnished, is completed by a private parking space along with a storage unit, both in the communal garage. This is an opportunity not to be missed, and gems such as this are a rare find in this impressive immaculately maintained urbanization.