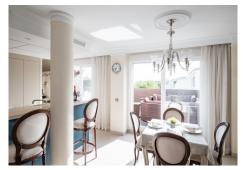

The living area is captivating and brightly lit through extensive windows and sits adjacent to the open plan styled kitchen, which offers a breakfast bar and bar stools for convenience. The dining area sits alongside the kitchen and is bright and airy, enjoying direct access out onto a vast terrace.