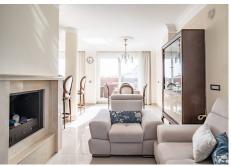

The living area is captivating and brightly lit through extensive windows and sits adjacent to the open plan styled kitchen, which offers a breakfast bar and bar stools for convenience. The dining area sits alongside the kitchen and is bright and airy, enjoying direct access out onto a vast terrace.