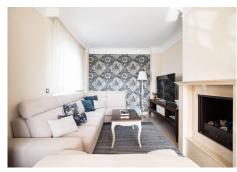

The living area is captivating and brightly lit through extensive windows and sits adjacent to the open plan styled kitchen, which offers a breakfast bar and bar stools for convenience. The dining area sits alongside the kitchen and is bright and airy, enjoying direct access out onto a vast terrace.