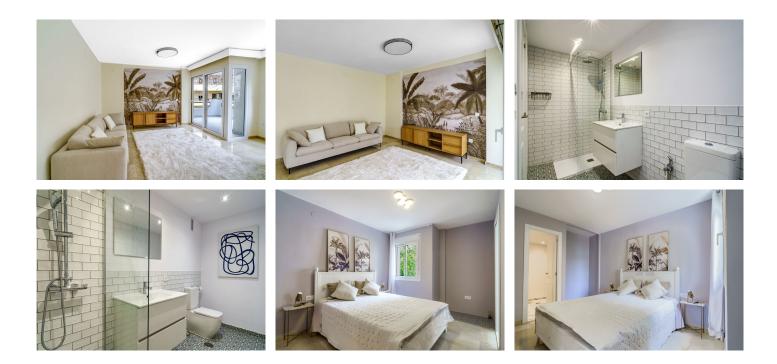

The apartment has been completely renovated with a modern and elegant design. It has a new American kitchen, new bathrooms, new windows and new air conditioning. It originally had 4 bedrooms, but currently has 3 large bedrooms that can be easily converted back to 4 if desired. With 156 m<sup>2</sup> built, the property offers plenty of natural light and an incomparable feeling of space.

It includes a terrace and a balcony where you can relax and enjoy the Mediterranean climate. In addition, it has fitted wardrobes, heating with hot/cold pump and is in good condition despite being a second hand. Built in 1992, the apartment is on the 3rd floor and has an elevator for your convenience. The north orientation guarantees freshness during the hottest months.