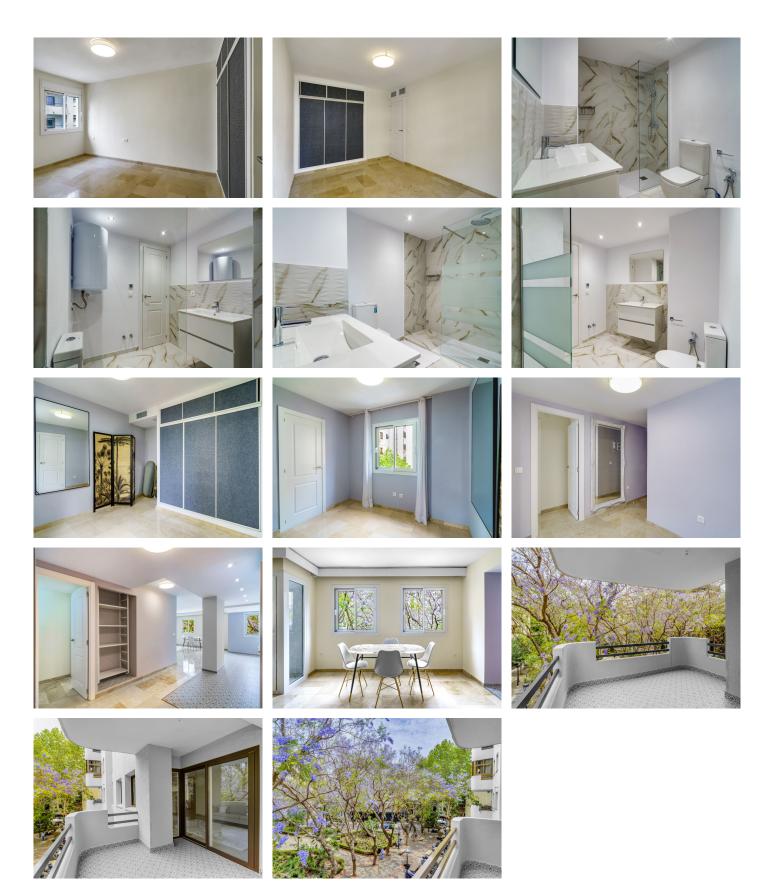

The apartment has been completely renovated with a modern and elegant design. It has a new American kitchen, new bathrooms, new windows and new air conditioning. It originally had 4 bedrooms, but currently has 3 large bedrooms that can be easily converted back to 4 if desired. With 156 m<sup>2</sup> built, the property offers plenty of natural light and an incomparable feeling of space.

It includes a terrace and a balcony where you can relax and enjoy the Mediterranean climate. In addition, it has fitted wardrobes, heating with hot/cold pump and is in good condition despite being a second hand. Built in 1992, the apartment is on the 3rd floor and has an elevator for your convenience. The north orientation guarantees freshness during the hottest months.

To complete this magnificent property, it is sold with a parking space included in the price. Don't miss this opportunity to live in a privileged place with all the modern comforts. Contact us for more information and to arrange a visit!"