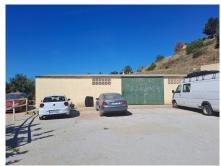

The plot, which benefits from irrigation water, includes 2 wells and a pool. It has an active electricity contract. On the lower level of the plot, there is a stable for 7 horses, a 24m² garage, a 259m² warehouse, and a restaurant of 52m² with a bar, kitchen, a bedroom, and a bathroom.