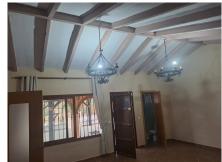

Divided into two areas by a lane, it boasts 970m<sup>2</sup> of built area, including two homes, stables, and other dependencies.

First, we find the main house with 5 bedrooms, 2 bathrooms, an independent kitchen, a spacious living room, and an interior patio. Adjacent to the main house, there is a modern apartment with 2 bedrooms, 2 bathrooms, an independent kitchen, and a living room with a fireplace. There is also an unfinished structure

that offers possibilities for expansion. All rooms boast views extending towards the Mediterranean Sea.

In the common area, we find an outdoor pool convertible to an indoor heated pool during the winter months, so it can be enjoyed at any time of the year, and a cozy covered chillout area with clear views of the sea and the mountains. As a true treasure, the estate features a wonderful balcony overlooking the sea, a waterfall pool, a meditation area, and a room that was previously used as a cellar.