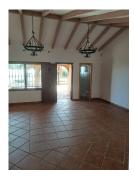

Divided into two areas by a lane, it boasts 970m<sup>2</sup> of built area, including two homes, stables, and other dependencies.

First, we find the main house with 5 bedrooms, 2 bathrooms, an independent kitchen, a spacious living room, and an interior patio. Adjacent to the main house, there is a modern apartment with 2 bedrooms, 2 bathrooms, an independent kitchen, and a living room with a fireplace. There is also an unfinished structure