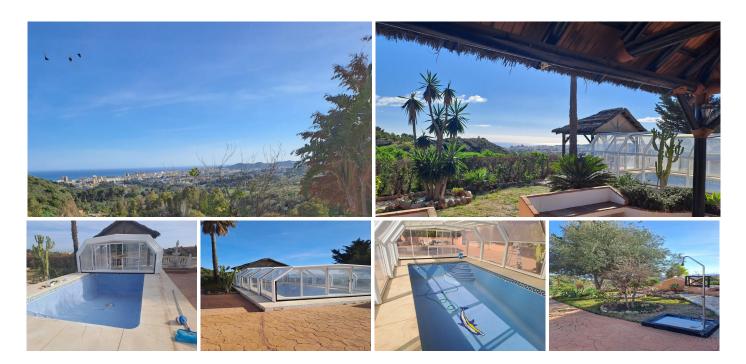

Divided into two areas by a lane, it boasts 970m<sup>2</sup> of built area, including two homes, stables, and other dependencies.

First, we find the main house with 5 bedrooms, 2 bathrooms, an independent kitchen, a spacious living room, and an interior patio. Adjacent to the main house, there is a modern apartment with 2 bedrooms, 2 bathrooms, an independent kitchen, and a living room with a fireplace. There is also an unfinished structure

that offers possibilities for expansion. All rooms boast views extending towards the Mediterranean Sea.

In the common area, we find an outdoor pool convertible to an indoor heated pool during the winter months, so it can be enjoyed at any time of the year, and a cozy covered chillout area with clear views of the sea and the mountains. As a true treasure, the estate features a wonderful balcony overlooking the sea, a waterfall pool, a meditation area, and a room that was previously used as a cellar.

The plot, which benefits from irrigation water, includes 2 wells and a pool. It has an active electricity contract. On the lower level of the plot, there is a stable for 7 horses, a 24m² garage, a 259m² warehouse, and a restaurant of 52m² with a bar, kitchen, a bedroom, and a bathroom.