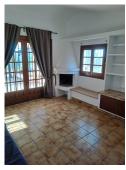

Divided into two areas by a lane, it boasts 970m<sup>2</sup> of built area, including two homes, stables, and other dependencies.

First, we find the main house with 5 bedrooms, 2 bathrooms, an independent kitchen, a spacious living room, and an interior patio. Adjacent to the main house, there is a modern apartment with 2 bedrooms, 2 bathrooms, an independent kitchen, and a living room with a fireplace. There is also an unfinished structure