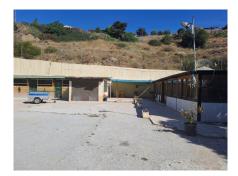

The plot, which benefits from irrigation water, includes 2 wells and a pool. It has an active electricity contract. On the lower level of the plot, there is a stable for 7 horses, a 24m² garage, a 259m² warehouse, and a restaurant of 52m² with a bar, kitchen, a bedroom, and a bathroom.