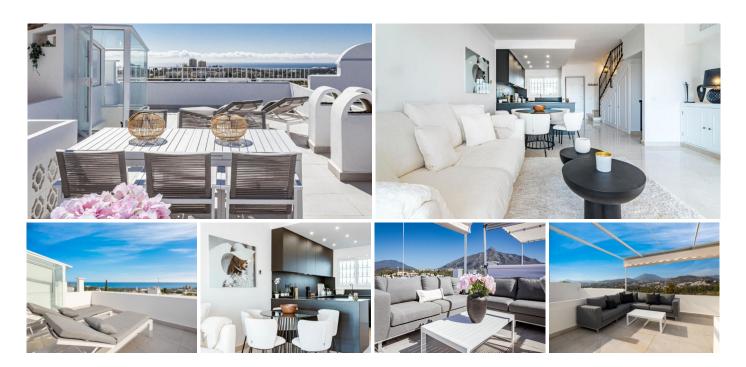

## PENTHOUSE DUPLEX 2 LOŽNICE

Nueva Andalucía

REF# R4745560 - 699.000€

Community

3000 €/YEAR

2 Ložnice

2 Koupelny

118 m<sup>2</sup> Built

60 m<sup>2</sup> Terrace

Discover this spacious 2-bedroom, 2-bathroom duplex apartment in the sought-after Aloha Pueblo neighborhood of Nueva Andalucía. Fully renovated and modernized, the apartment comes fully furnished and features an impressive 60 m² solarium offering breathtaking 360-degree views of the surrounding

mountains, golf course, and sea.

Aloha Pueblo is renowned for its "resort-style" ambiance and is conveniently located close to a variety of restaurants, bars, nightclubs, and cafes. It is also just a short walk from popular delicatessens, supermarkets, pharmacies, and hair salons. Golf enthusiasts have their choice of several well-known golf courses including Aloha, Las Brisas, and Los Naranjos.

With its unmatched location near all amenities, proximity to the beach, and the vibrant Marbella and Puerto Banús lifestyle, as well as being just a 45-minute drive from Malaga International Airport, this property is an excellent choice as a holiday home or an investment property for rental purposes. Already equipped with a First Occupancy License and a Tourist License, you can rent it out immediately without any hassle.