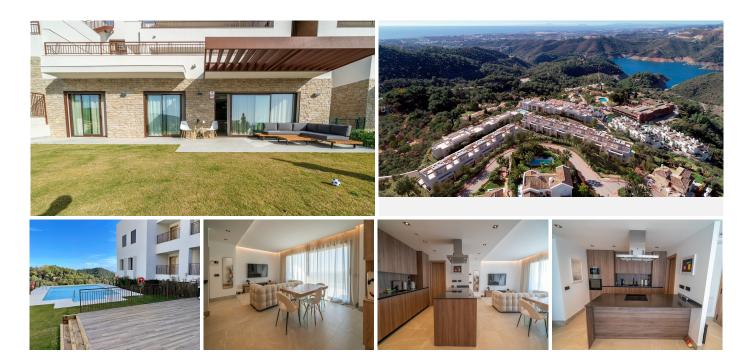

30 m<sup>2</sup> Terrace

This ground floor apartment Sierra Blanca Country Club offers a perfect escape from the hustle and bustle of the city while still providing quick access to all amenities. With its fully furnished and equipped interiors,

this property is ready for you to move in and start enjoying a comfortable lifestyle.

One of the main highlights of this apartment is its large garden, which includes a 33m² terrace and a 90m² private garden. With panoramic windows in every room and direct access to the terrace and garden, you can enjoy the beautiful views of the sea, the coast of Morocco and Gibraltar, the mountains, and the bay of Marbella.

The apartment features a spacious living room with an open kitchen with island, dining area, 2 bathrooms, and 2 bedrooms with built-in wardrobes. There is a storage room for extra space and underground parking included in the price. The apartment is brand new and located in a gated community with a doorman for added security.