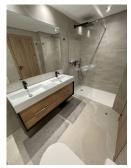

The apartment features a spacious living room with an open kitchen with island, dining area, 2 bathrooms, and 2 bedrooms with built-in wardrobes. There is a storage room for extra space and underground parking included in the price. The apartment is brand new and located in a gated community with a doorman for added security.