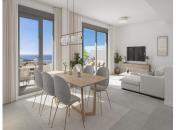

## M?STSKÝ D?M 3 LOŽNICE

Manilva

REF# R4742521 - 435.000€

3 Ložnice

Koupelny

114 m<sup>2</sup> Built

21 m<sup>2</sup> Terrace

New Development: Prices from €435,000 to €510,000. [Bedrooms: 3-4] [Bathrooms: 2-3] [Built size: 114m2-148m2].

In an incomparable enclave with magnificent views, a project of 40 townhouses and semi-detached houses of 3 and 4 bedrooms with large terraces to enjoy incomparable views of the Mediterranean, with the seal of guarantee. Our corner homes will enjoy large gardens and individual swimming pool to achieve a unique living experience in an incomparable environment. All homes include a parking space included in the price and magnificent common areas with outdoor and indoor swimming pool, co-working area and gym equipped for the exclusive enjoyment of its residents. Very close to the well-known urbanization of Sotogrande, surrounded by golf courses and marinas where you can enjoy all kinds of leisure activities.