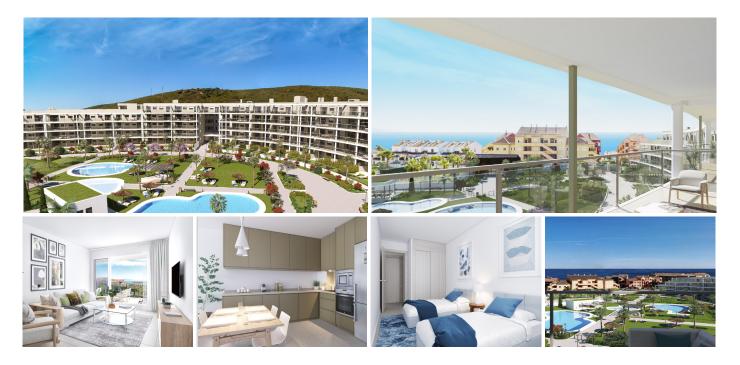

## REF# R4742488 - 307.000€

К Л К Л

2 Ložnice

2 Koupelny

83 m² Built

17 m<sup>2</sup> Terrace

New Development: Prices from €307,000 to €481,000. [Bedrooms: 2 – 3] [Bathrooms: 2] [Built size: 83m2 – 136m2].

2 bedroom homes next to the sea in Manilva

When you decide to take a few days to rest, to forget the day to day work, the city and stress, it is often said that these are days of disconnection. But in this place we want to raise this term to its maximum power. In your new home in the area of Manilva you will be surrounded by what really matters: nature, sea and your loved ones, thanks to the tranquility of living away from an electric, fast and routine life.

Your main neighbor will be the sea, a quiet neighbor, whose sound does not bother, but relaxes, which you can visit whenever you want thanks to its proximity and that will welcome you with a smile as wide as the beaches in the area. Your new home will be tailor-made for you, in a complex of 2-bedroom homes, parking, sea views and communal gardens. Sea, nature and more than 300 days a year of sunshine come together in a residential of more than 14,000 square meters. Discover a corner of peace and harmony by the sea in the "New Golden Mile".