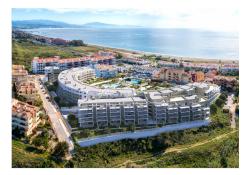

## REF# R4742488 - 307.000€

К Л К Л

2 Ložnice

2 Koupelny

83 m² Built

17 m<sup>2</sup> Terrace

New Development: Prices from €307,000 to €481,000. [Bedrooms: 2 – 3] [Bathrooms: 2] [Built size: 83m2 – 136m2].

2 bedroom homes next to the sea in Manilva

Your main neighbor will be the sea, a quiet neighbor, whose sound does not bother, but relaxes, which you can visit whenever you want thanks to its proximity and that will welcome you with a smile as wide as the beaches in the area. Your new home will be tailor-made for you, in a complex of 2-bedroom homes, parking, sea views and communal gardens. Sea, nature and more than 300 days a year of sunshine come together in a residential of more than 14,000 square meters. Discover a corner of peace and harmony by the sea in the "New Golden Mile".