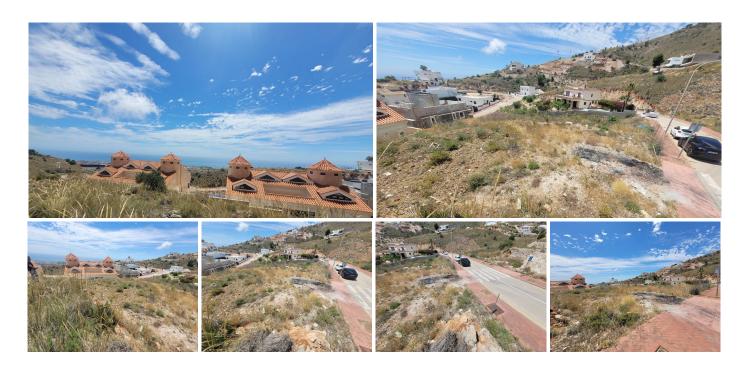

## RESIDENTIAL PLOT

Benalmadena

REF# R4726075 - 262.000€

Build the house of your dreams in Santangelo! This 545 square meter plot of land is a unique opportunity to create a truly special residence. With an authorized buildable area of ??150 m2, you will have enough space to design and build a personalized luxury villa that adapts to your specific tastes and needs. Furthermore, its strategic location in Benalmádena will allow you to enjoy all the modern comforts at your fingertips, while living in a quiet and peaceful environment surrounded by natural beauty.

The location of this land is unbeatable. It enjoys a SOUTH orientation that guarantees a large amount of sunlight and impressive panoramic views of the Mediterranean Sea that extend along the entire coast of

Benalmádena. These views are truly exceptional and unobstructed, allowing you to enjoy spectacular sunsets.

In addition, access to the highway is quick and easy, giving you the convenience of easily moving along the entire coast. In a few minutes by car, you will have access to all the necessary services, such as supermarkets, shops, restaurants, hospitals and high-quality educational centers. This land is on an urban road and has water, electricity, sewage, public lighting and sidewalks. It is ideal for building a single-family residence (chalet) with up to three buildable floors. Don't miss the opportunity to build the house of your dreams in this privileged location in Santangelo!