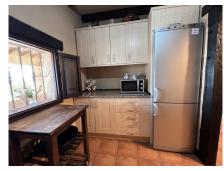

municipal network, and electricity from the town hall as well.

We present this house located in the area of Mopagan between Casarabonela and the A357 road, with fully paved access, is this wonderful property of 50,000 meters of olive trees and trees, with a fabulous house with 2 bedrooms, living room with fireplace, entrance porch equipped with windows with mosquito nets for summer nights, all renovated with high quality materials, and pool and barbecue area that allows you to bathe enjoying the most spectacular views you can imagine.

The property is completely refurbished and ready to move into with high quality materials, thermal insulation of the exterior walls, fireplace, fully fitted kitchen, air conditioning, swimming pool, barbecue.