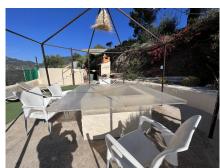

municipal network, and electricity from the town hall as well.

We present this house located in the area of Mopagan between Casarabonela and the A357 road, with fully paved access, is this wonderful property of 50,000 meters of olive trees and trees, with a fabulous house with 2 bedrooms, living room with fireplace, entrance porch equipped with windows with mosquito nets for summer nights, all renovated with high quality materials, and pool and barbecue area that allows you to bathe enjoying the most spectacular views you can imagine.

The property is completely refurbished and ready to move into with high quality materials, thermal insulation of the exterior walls, fireplace, fully fitted kitchen, air conditioning, swimming pool, barbecue.