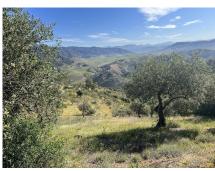

municipal network, and electricity from the town hall as well.

We present this house located in the area of Mopagan between Casarabonela and the A357 road, with fully paved access, is this wonderful property of 50,000 meters of olive trees and trees, with a fabulous house with 2 bedrooms, living room with fireplace, entrance porch equipped with windows with mosquito nets for summer nights, all renovated with high quality materials, and pool and barbecue area that allows you to bathe enjoying the most spectacular views you can imagine.