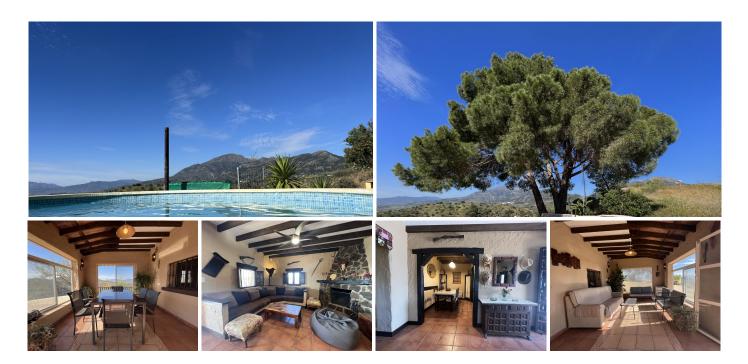

municipal network, and electricity from the town hall as well.

We present this house located in the area of Mopagan between Casarabonela and the A357 road, with fully paved access, is this wonderful property of 50,000 meters of olive trees and trees, with a fabulous house with 2 bedrooms, living room with fireplace, entrance porch equipped with windows with mosquito nets for summer nights, all renovated with high quality materials, and pool and barbecue area that allows you to bathe enjoying the most spectacular views you can imagine.

The property is completely refurbished and ready to move into with high quality materials, thermal insulation of the exterior walls, fireplace, fully fitted kitchen, air conditioning, swimming pool, barbecue.