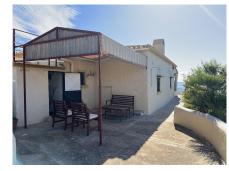

municipal network, and electricity from the town hall as well.

We present this house located in the area of Mopagan between Casarabonela and the A357 road, with fully paved access, is this wonderful property of 50,000 meters of olive trees and trees, with a fabulous house with 2 bedrooms, living room with fireplace, entrance porch equipped with windows with mosquito nets for summer nights, all renovated with high quality materials, and pool and barbecue area that allows you to bathe enjoying the most spectacular views you can imagine.

The property is completely refurbished and ready to move into with high quality materials, thermal insulation of the exterior walls, fireplace, fully fitted kitchen, air conditioning, swimming pool, barbecue.