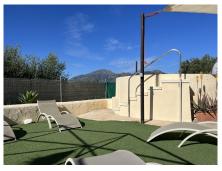

municipal network, and electricity from the town hall as well.

We present this house located in the area of Mopagan between Casarabonela and the A357 road, with fully paved access, is this wonderful property of 50,000 meters of olive trees and trees, with a fabulous house with 2 bedrooms, living room with fireplace, entrance porch equipped with windows with mosquito nets for summer nights, all renovated with high quality materials, and pool and barbecue area that allows you to bathe enjoying the most spectacular views you can imagine.

The property is completely refurbished and ready to move into with high quality materials, thermal insulation of the exterior walls, fireplace, fully fitted kitchen, air conditioning, swimming pool, barbecue.