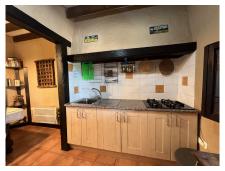

municipal network, and electricity from the town hall as well.

We present this house located in the area of Mopagan between Casarabonela and the A357 road, with fully paved access, is this wonderful property of 50,000 meters of olive trees and trees, with a fabulous house with 2 bedrooms, living room with fireplace, entrance porch equipped with windows with mosquito nets for summer nights, all renovated with high quality materials, and pool and barbecue area that allows you to bathe enjoying the most spectacular views you can imagine.

The property is completely refurbished and ready to move into with high quality materials, thermal insulation of the exterior walls, fireplace, fully fitted kitchen, air conditioning, swimming pool, barbecue.