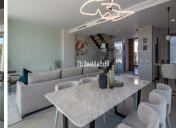

Located next to Guadalmina Golf, this spacious home has been designed by the renowned architectural studio González & Jacobson, the design envisages a 3-bedroom home with fabulous open views. In addition, the spacious terraces and spectacular solarium invite you to enjoy a pleasant candlelit dinner or to

enjoy the Mediterranean sun.

The property sits on a 289 m2 built on plots.

The property stands out for its enormous living room, with a free height of 3 meters, designer kitchen open to the living room and equipped with NEFF appliances, exceeding the size between living room and kitchen, 55 m2. The qualities are excellent including underfloor heating throughout the house by aerotermia, large format porcelain floors, exterior carpentry brand Cortizo, Geberit toilets, Ritmonio taps, Jung brand mechanisms and basic home automation.