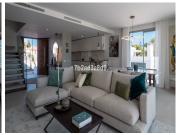

Located next to Guadalmina Golf, this spacious home has been designed by the renowned architectural studio González & Jacobson, the design envisages a 3-bedroom home with fabulous open views. In addition, the spacious terraces and spectacular solarium invite you to enjoy a pleasant candlelit dinner or to

enjoy the Mediterranean sun.

The property sits on a 289 m2 built on plots.

The property stands out for its enormous living room, with a free height of 3 meters, designer kitchen open to the living room and equipped with NEFF appliances, exceeding the size between living room and kitchen, 55 m2. The qualities are excellent including underfloor heating throughout the house by aerotermia, large format porcelain floors, exterior carpentry brand Cortizo, Geberit toilets, Ritmonio taps, Jung brand mechanisms and basic home automation.