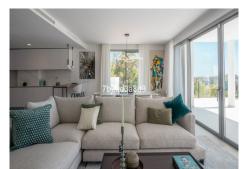

Located next to Guadalmina Golf, this spacious home has been designed by the renowned architectural studio González & Jacobson, the design envisages a 3-bedroom home with fabulous open views. In addition, the spacious terraces and spectacular solarium invite you to enjoy a pleasant candlelit dinner or to

enjoy the Mediterranean sun.

The property sits on a 289 m2 built on plots.

The property stands out for its enormous living room, with a free height of 3 meters, designer kitchen open to the living room and equipped with NEFF appliances, exceeding the size between living room and kitchen, 55 m2. The qualities are excellent including underfloor heating throughout the house by aerotermia, large format porcelain floors, exterior carpentry brand Cortizo, Geberit toilets, Ritmonio taps, Jung brand mechanisms and basic home automation.