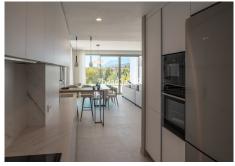

enjoy the Mediterranean sun.

The property sits on a 289 m2 built on plots.

The property stands out for its enormous living room, with a free height of 3 meters, designer kitchen open to the living room and equipped with NEFF appliances, exceeding the size between living room and kitchen, 55 m2. The qualities are excellent including underfloor heating throughout the house by aerotermia, large format porcelain floors, exterior carpentry brand Cortizo, Geberit toilets, Ritmonio taps, Jung brand mechanisms and basic home automation.