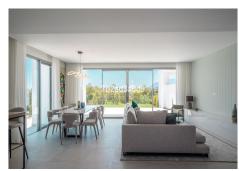

Located next to Guadalmina Golf, this spacious home has been designed by the renowned architectural studio González & Jacobson, the design envisages a 3-bedroom home with fabulous open views. In addition, the spacious terraces and spectacular solarium invite you to enjoy a pleasant candlelit dinner or to

enjoy the Mediterranean sun.

The property sits on a 289 m2 built on plots.

The property stands out for its enormous living room, with a free height of 3 meters, designer kitchen open to the living room and equipped with NEFF appliances, exceeding the size between living room and kitchen, 55 m2. The qualities are excellent including underfloor heating throughout the house by aerotermia, large format porcelain floors, exterior carpentry brand Cortizo, Geberit toilets, Ritmonio taps, Jung brand mechanisms and basic home automation.