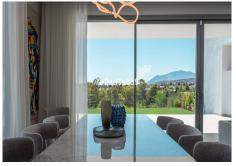

Located next to Guadalmina Golf, this spacious home has been designed by the renowned architectural studio González & Jacobson, the design envisages a 3-bedroom home with fabulous open views. In addition, the spacious terraces and spectacular solarium invite you to enjoy a pleasant candlelit dinner or to

enjoy the Mediterranean sun.

The property sits on a 289 m2 built on plots.

The property stands out for its enormous living room, with a free height of 3 meters, designer kitchen open to the living room and equipped with NEFF appliances, exceeding the size between living room and kitchen, 55 m2. The qualities are excellent including underfloor heating throughout the house by aerotermia, large format porcelain floors, exterior carpentry brand Cortizo, Geberit toilets, Ritmonio taps, Jung brand mechanisms and basic home automation.