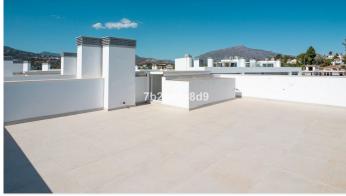

Located next to Guadalmina Golf, this spacious home has been designed by the renowned architectural studio González & Jacobson, the design envisages a 3-bedroom home with fabulous open views. In addition, the spacious terraces and spectacular solarium invite you to enjoy a pleasant candlelit dinner or to

enjoy the Mediterranean sun.

The property sits on a 289 m2 built on plots.

The property stands out for its enormous living room, with a free height of 3 meters, designer kitchen open to the living room and equipped with NEFF appliances, exceeding the size between living room and kitchen, 55 m2. The qualities are excellent including underfloor heating throughout the house by aerotermia, large format porcelain floors, exterior carpentry brand Cortizo, Geberit toilets, Ritmonio taps, Jung brand mechanisms and basic home automation.