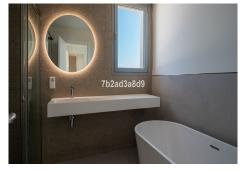

enjoy the Mediterranean sun.

The property sits on a 289 m2 built on plots.

The property stands out for its enormous living room, with a free height of 3 meters, designer kitchen open to the living room and equipped with NEFF appliances, exceeding the size between living room and kitchen, 55 m2. The qualities are excellent including underfloor heating throughout the house by aerotermia, large format porcelain floors, exterior carpentry brand Cortizo, Geberit toilets, Ritmonio taps, Jung brand mechanisms and basic home automation.