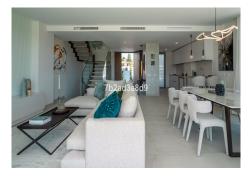

enjoy the Mediterranean sun.

The property sits on a 289 m2 built on plots.

The property stands out for its enormous living room, with a free height of 3 meters, designer kitchen open to the living room and equipped with NEFF appliances, exceeding the size between living room and kitchen, 55 m2. The qualities are excellent including underfloor heating throughout the house by aerotermia, large format porcelain floors, exterior carpentry brand Cortizo, Geberit toilets, Ritmonio taps, Jung brand mechanisms and basic home automation.