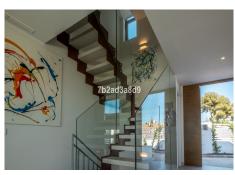

Located next to Guadalmina Golf, this spacious home has been designed by the renowned architectural studio González & Jacobson, the design envisages a 3-bedroom home with fabulous open views. In addition, the spacious terraces and spectacular solarium invite you to enjoy a pleasant candlelit dinner or to

enjoy the Mediterranean sun.

The property sits on a 289 m2 built on plots.

The property stands out for its enormous living room, with a free height of 3 meters, designer kitchen open to the living room and equipped with NEFF appliances, exceeding the size between living room and kitchen, 55 m2. The qualities are excellent including underfloor heating throughout the house by aerotermia, large format porcelain floors, exterior carpentry brand Cortizo, Geberit toilets, Ritmonio taps, Jung brand mechanisms and basic home automation.