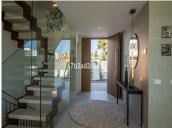

enjoy the Mediterranean sun.

The property sits on a 289 m2 built on plots.

The property stands out for its enormous living room, with a free height of 3 meters, designer kitchen open to the living room and equipped with NEFF appliances, exceeding the size between living room and kitchen, 55 m2. The qualities are excellent including underfloor heating throughout the house by aerotermia, large format porcelain floors, exterior carpentry brand Cortizo, Geberit toilets, Ritmonio taps, Jung brand mechanisms and basic home automation.