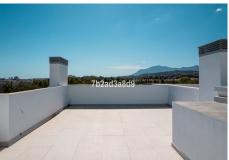

Located next to Guadalmina Golf, this spacious home has been designed by the renowned architectural studio González & Jacobson, the design envisages a 3-bedroom home with fabulous open views. In addition, the spacious terraces and spectacular solarium invite you to enjoy a pleasant candlelit dinner or to

enjoy the Mediterranean sun.

The property sits on a 289 m2 built on plots.

The property stands out for its enormous living room, with a free height of 3 meters, designer kitchen open to the living room and equipped with NEFF appliances, exceeding the size between living room and kitchen, 55 m2. The qualities are excellent including underfloor heating throughout the house by aerotermia, large format porcelain floors, exterior carpentry brand Cortizo, Geberit toilets, Ritmonio taps, Jung brand mechanisms and basic home automation.