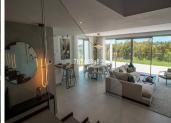

enjoy the Mediterranean sun.

The property sits on a 289 m2 built on plots.

The property stands out for its enormous living room, with a free height of 3 meters, designer kitchen open to the living room and equipped with NEFF appliances, exceeding the size between living room and kitchen, 55 m2. The qualities are excellent including underfloor heating throughout the house by aerotermia, large format porcelain floors, exterior carpentry brand Cortizo, Geberit toilets, Ritmonio taps, Jung brand mechanisms and basic home automation.