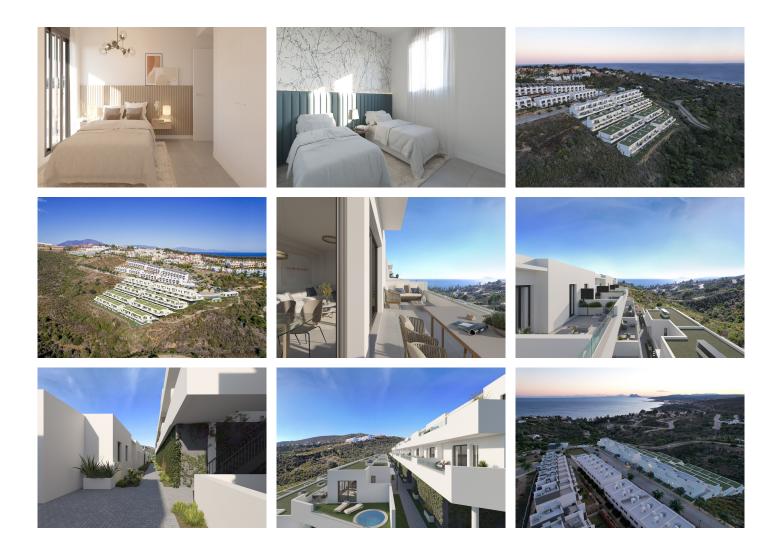

## M?STSKÝ D?M 4 LOŽNICE

Manilva

REF# R4725184 - 474.000€

4 Ložnice

120 m<sup>2</sup>

139 m<sup>2</sup> Built

24 m<sup>2</sup> Plot

54 m<sup>2</sup> Terrace

New Development: Prices from €474,000 to €474,000. [Bedrooms: 4] [Bathrooms: 3] [Built size: 139m2]. 2, 3 and 4 bedroom townhouses with sea views. The organization of the residential is focused on the people who live there. That is why we have created safe and friendly common areas that invite to activities. Surrounded by beautiful Mediterranean gardens with access to the natural environment with walking areas and rest areas, with a large swimming pool, community lounge, spa and gym to enjoy alone or in the company of family and friends. All homes include their own garage space for maximum comfort. It also has an extra space with storage rooms. Blue View Heights is designed to meet the needs of today's families. Thinking about satisfying the diverse living needs, these townhouses offers 2, 3 and 4 bedrooms arranged in four rows facing the sea. You will be able to choose from several models with spacious terraces, garden

## and southwest orientation.