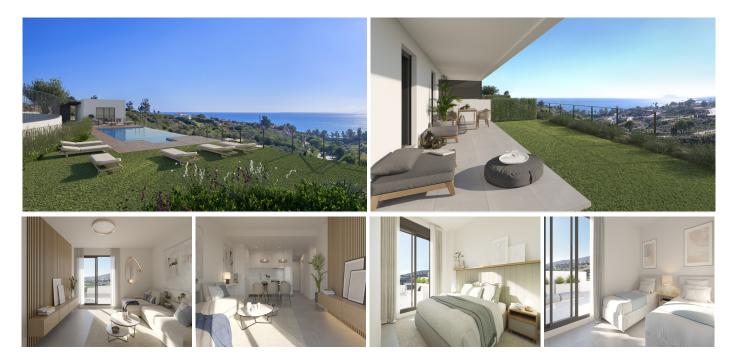

New Development: Prices from €474,000 to €474,000. [Bedrooms: 4] [Bathrooms: 3] [Built size: 139m2]. 2, 3 and 4 bedroom townhouses with sea views. The organization of the residential is focused on the people who live there. That is why we have created safe and friendly common areas that invite to activities. Surrounded by beautiful Mediterranean gardens with access to the natural environment with walking areas and rest areas, with a large swimming pool, community lounge, spa and gym to enjoy alone or in the company of family and friends. All homes include their own garage space for maximum comfort. It also has an extra space with storage rooms. Blue View Heights is designed to meet the needs of today's families. Thinking about satisfying the diverse living needs, these townhouses offers 2, 3 and 4 bedrooms arranged in four rows facing the sea. You will be able to choose from several models with spacious terraces, garden