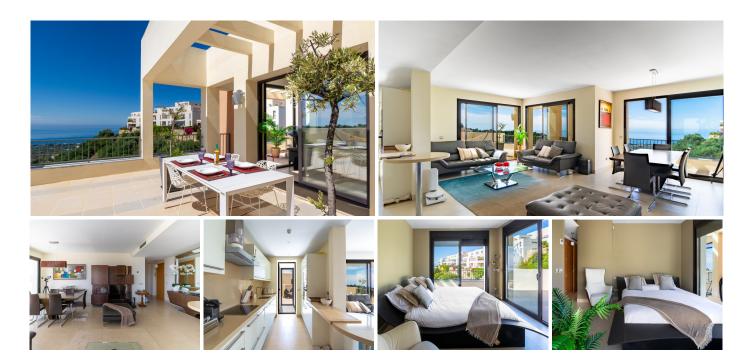

## PENTHOUSE 3 LOŽNICE

REF# R4724869 - 875.000€

Community

6000 €/YEAR

3 Ložnice

2.5 Koupelny

138 m² Built

101 m<sup>2</sup> Terrace

Driving up the hillside from the beaches of Marbella East, the views start to soothe the senses and prepare us for a tranquility like no other. Entering the resort through the 24 hour manned security gate, the driveway leads to the underground secure parking where there are no less than 2 designated parking places and a large storeroom for the Marbella Penthouse. Travel up from here in a lift that arrives on the landing right outside the front door to this property. On entering this home the views are the unmistakeable initial experience which are key to this type of property. Blue skies, panoramic open views to the Mediterranean and a huge wrap around terrace define the type of lifestyle that awaits you.