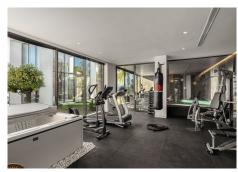

The property has some of the finest luxuries hidden within, including an indoor pool and lounge area, a glass fronted sauna and spa, a fully equipped gym, jacuzzi, a private cinema, a mini tennis court and a laundry room. In the basement there is storage, the machinery rooms, a service toilet and staff quarters. Adjacent is a private garage for up to 7 vehicles.