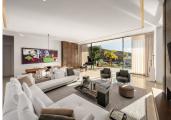

The island unit is sleek and adjacent to the informal breakfast table, in front of an elegant gas fire that offers warmth in the winter to both the kitchen and the living room on the other side.

The open plan living room is traditional and elegant with classic wooden moldings emphasizing walls and open access to the terraces outside. The oak wood dining table is majestic and offers a captivating corner in which to dine whilst being entertained by the tinkling of the ivory on the nearby piano. On the other side huge glass terrace doors slide back to allow freedom out into the inner gardens, letting guests revel in summer nights, the gentle sound of the water features lightly in the background.