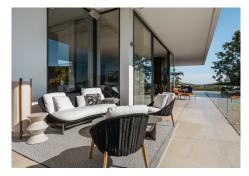

The main terrace plays host to a dining area that enjoys service from the barbecue whilst overlooking the pool below The pool is a lengthy sleek affair, watched over by a strategically placed Buddha, and offers assuagement from the heat of the day with its sparkling waters.

At one end of the swimming pool, and openly constructed, is a sublime lounging area. Showing off flashes of the vast views at every turn, this chill out zone offers residents the chance to recline, take a cocktail and watch the sunsets from the comfort of this alfresco corner of the world.