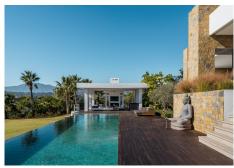

The main terrace plays host to a dining area that enjoys service from the barbecue whilst overlooking the pool below The pool is a lengthy sleek affair, watched over by a strategically placed Buddha, and offers assuagement from the heat of the day with its sparkling waters.

At one end of the swimming pool, and openly constructed, is a sublime lounging area. Showing off flashes of the vast views at every turn, this chill out zone offers residents the chance to recline, take a cocktail and watch the sunsets from the comfort of this alfresco corner of the world.