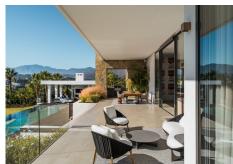

The main terrace plays host to a dining area that enjoys service from the barbecue whilst overlooking the pool below The pool is a lengthy sleek affair, watched over by a strategically placed Buddha, and offers assuagement from the heat of the day with its sparkling waters.

At one end of the swimming pool, and openly constructed, is a sublime lounging area. Showing off flashes of the vast views at every turn, this chill out zone offers residents the chance to recline, take a cocktail and watch the sunsets from the comfort of this alfresco corner of the world.