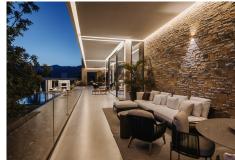

The main terrace plays host to a dining area that enjoys service from the barbecue whilst overlooking the pool below The pool is a lengthy sleek affair, watched over by a strategically placed Buddha, and offers assuagement from the heat of the day with its sparkling waters.

At one end of the swimming pool, and openly constructed, is a sublime lounging area. Showing off flashes of the vast views at every turn, this chill out zone offers residents the chance to recline, take a cocktail and watch the sunsets from the comfort of this alfresco corner of the world.