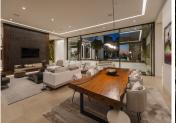

The island unit is sleek and adjacent to the informal breakfast table, in front of an elegant gas fire that offers warmth in the winter to both the kitchen and the living room on the other side.

The open plan living room is traditional and elegant with classic wooden moldings emphasizing walls and open access to the terraces outside. The oak wood dining table is majestic and offers a captivating corner in which to dine whilst being entertained by the tinkling of the ivory on the nearby piano. On the other side huge glass terrace doors slide back to allow freedom out into the inner gardens, letting guests revel in summer nights, the gentle sound of the water features lightly in the background.