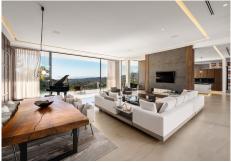

The island unit is sleek and adjacent to the informal breakfast table, in front of an elegant gas fire that offers warmth in the winter to both the kitchen and the living room on the other side.

The open plan living room is traditional and elegant with classic wooden moldings emphasizing walls and open access to the terraces outside. The oak wood dining table is majestic and offers a captivating corner in which to dine whilst being entertained by the tinkling of the ivory on the nearby piano. On the other side huge glass terrace doors slide back to allow freedom out into the inner gardens, letting guests revel in summer nights, the gentle sound of the water features lightly in the background.