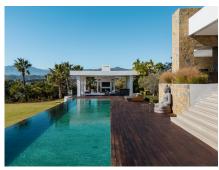

The main terrace plays host to a dining area that enjoys service from the barbecue whilst overlooking the pool below The pool is a lengthy sleek affair, watched over by a strategically placed Buddha, and offers assuagement from the heat of the day with its sparkling waters.

At one end of the swimming pool, and openly constructed, is a sublime lounging area. Showing off flashes of the vast views at every turn, this chill out zone offers residents the chance to recline, take a cocktail and watch the sunsets from the comfort of this alfresco corner of the world.