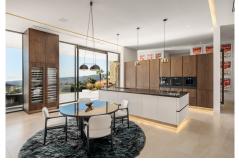

Moving along wooden floored hallways, the deluxe kitchen faces the rear terrace and overlooks the gardens, out across those views that take centre stage. Bedecked in white neutrals and interspersed with mahogany wood and dark marble, the overall effect is one of space, openness and comfort. Eclectic mixes of 60's artwork feature, modern appliances abound and a living wall creates a touch of freshness.

The island unit is sleek and adjacent to the informal breakfast table, in front of an elegant gas fire that offers warmth in the winter to both the kitchen and the living room on the other side.

The open plan living room is traditional and elegant with classic wooden moldings emphasizing walls and open access to the terraces outside. The oak wood dining table is majestic and offers a captivating corner in which to dine whilst being entertained by the tinkling of the ivory on the nearby piano. On the other side huge glass terrace doors slide back to allow freedom out into the inner gardens, letting guests revel in summer nights, the gentle sound of the water features lightly in the background.