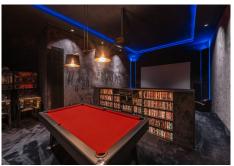

The property has some of the finest luxuries hidden within, including an indoor pool and lounge area, a glass fronted sauna and spa, a fully equipped gym, jacuzzi, a private cinema, a mini tennis court and a laundry room. In the basement there is storage, the machinery rooms, a service toilet and staff quarters. Adjacent is a private garage for up to 7 vehicles.