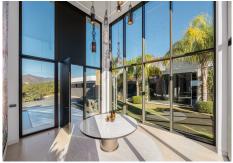

The entry to the property gives a glimpse of what lies within as towering entrance windows reach high above, allowing swathes of natural light to flood in. Surrounded by immaculately trimmed lawns and gardens a carport offers guest parking, ensuring privacy and security for those invited in.

Once inside, the glass enclosed hallway pulls your gaze upwards to the far reaching ceilings, and over exquisite artwork adorning the walls. A chic sofa offers guests the first chance to take a seat to admire the views of the central atrium, connecting each part of the property. These immense glass walls illuminate inside and elevate the sense of freedom and well being.