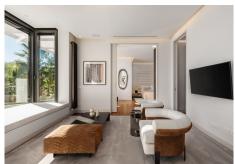

The island unit is sleek and adjacent to the informal breakfast table, in front of an elegant gas fire that offers warmth in the winter to both the kitchen and the living room on the other side.

The open plan living room is traditional and elegant with classic wooden moldings emphasizing walls and open access to the terraces outside. The oak wood dining table is majestic and offers a captivating corner in which to dine whilst being entertained by the tinkling of the ivory on the nearby piano. On the other side huge glass terrace doors slide back to allow freedom out into the inner gardens, letting guests revel in summer nights, the gentle sound of the water features lightly in the background.