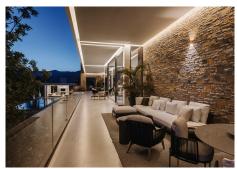

The main terrace plays host to a dining area that enjoys service from the barbecue whilst overlooking the pool below The pool is a lengthy sleek affair, watched over by a strategically placed Buddha, and offers assuagement from the heat of the day with its sparkling waters.

At one end of the swimming pool, and openly constructed, is a sublime lounging area. Showing off flashes of the vast views at every turn, this chill out zone offers residents the chance to recline, take a cocktail and watch the sunsets from the comfort of this alfresco corner of the world.