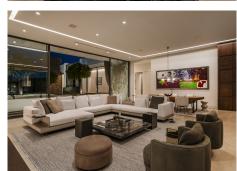

Once inside, the glass enclosed hallway pulls your gaze upwards to the far reaching ceilings, and over exquisite artwork adorning the walls. A chic sofa offers guests the first chance to take a seat to admire the views of the central atrium, connecting each part of the property. These immense glass walls illuminate inside and elevate the sense of freedom and well being.

The island unit is sleek and adjacent to the informal breakfast table, in front of an elegant gas fire that offers warmth in the winter to both the kitchen and the living room on the other side.

The open plan living room is traditional and elegant with classic wooden moldings emphasizing walls and open access to the terraces outside. The oak wood dining table is majestic and offers a captivating corner in which to dine whilst being entertained by the tinkling of the ivory on the nearby piano. On the other side huge glass terrace doors slide back to allow freedom out into the inner gardens, letting guests revel in summer nights, the gentle sound of the water features lightly in the background.