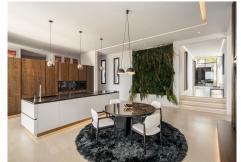

Moving along wooden floored hallways, the deluxe kitchen faces the rear terrace and overlooks the gardens, out across those views that take centre stage. Bedecked in white neutrals and interspersed with mahogany wood and dark marble, the overall effect is one of space, openness and comfort. Eclectic mixes of 60's artwork feature, modern appliances abound and a living wall creates a touch of freshness.

The island unit is sleek and adjacent to the informal breakfast table, in front of an elegant gas fire that offers warmth in the winter to both the kitchen and the living room on the other side.

The open plan living room is traditional and elegant with classic wooden moldings emphasizing walls and open access to the terraces outside. The oak wood dining table is majestic and offers a captivating corner in which to dine whilst being entertained by the tinkling of the ivory on the nearby piano. On the other side huge glass terrace doors slide back to allow freedom out into the inner gardens, letting guests revel in summer nights, the gentle sound of the water features lightly in the background.