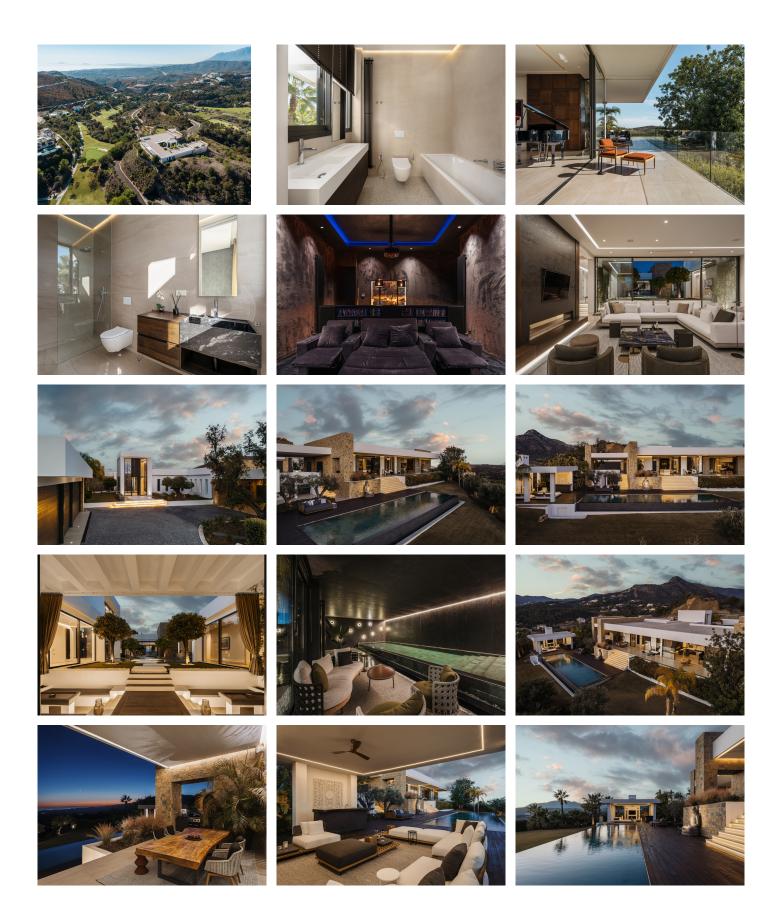

The residence offers 6 double bedrooms all with resplendent ensuite bathrooms. Each bedroom reveals immense terrace doors that offer direct access to the private gardens, out onto a sleek terrace that surrounds the property. All have either walk in closets or fully fitted wardrobes with copious amounts of storage space.

Every bedroom has been custom designed and decorated with an astute mix of golden tones, neutral palettes and crisp whites. Some of the bedrooms feature expansive single beds, others majestic doubles, but all of these private spaces offer corners in which to recline and take a moment of solitude. The ensuite bathrooms are all encompassing and offer stylish bathtubs or walk in rain showers.

Moving along wooden floored hallways, the deluxe kitchen faces the rear terrace and overlooks the gardens, out across those views that take centre stage. Bedecked in white neutrals and interspersed with mahogany wood and dark marble, the overall effect is one of space, openness and comfort. Eclectic mixes of 60's artwork feature, modern appliances abound and a living wall creates a touch of freshness.

The island unit is sleek and adjacent to the informal breakfast table, in front of an elegant gas fire that offers warmth in the winter to both the kitchen and the living room on the other side.

The open plan living room is traditional and elegant with classic wooden moldings emphasizing walls and open access to the terraces outside. The oak wood dining table is majestic and offers a captivating corner in which to dine whilst being entertained by the tinkling of the ivory on the nearby piano. On the other side huge glass terrace doors slide back to allow freedom out into the inner gardens, letting guests revel in summer nights, the gentle sound of the water features lightly in the background.

The main terrace plays host to a dining area that enjoys service from the barbecue whilst overlooking the pool below The pool is a lengthy sleek affair, watched over by a strategically placed Buddha, and offers assuagement from the heat of the day with its sparkling waters.

The property has some of the finest luxuries hidden within, including an indoor pool and lounge area, a glass fronted sauna and spa, a fully equipped gym, jacuzzi, a private cinema, a mini tennis court and a laundry room. In the basement there is storage, the machinery rooms, a service toilet and staff quarters. Adjacent is a private garage for up to 7 vehicles.