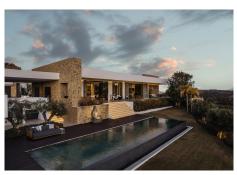

safely within one of the finest address in Benahavis – the prestigious Marbella Club Golf Resort.

Engineered to reside on one level, this seemingly limitless home stands at 1021m2 and offers some of the purest and unparalleled south facing views, stretching down across the green valleys and out over the Mediterranean Sea, to include the mountainous shadow of Gibraltar.

The main terrace plays host to a dining area that enjoys service from the barbecue whilst overlooking the pool below The pool is a lengthy sleek affair, watched over by a strategically placed Buddha, and offers assuagement from the heat of the day with its sparkling waters.

At one end of the swimming pool, and openly constructed, is a sublime lounging area. Showing off flashes of the vast views at every turn, this chill out zone offers residents the chance to recline, take a cocktail and watch the sunsets from the comfort of this alfresco corner of the world.