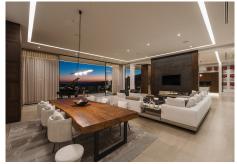

Once inside, the glass enclosed hallway pulls your gaze upwards to the far reaching ceilings, and over exquisite artwork adorning the walls. A chic sofa offers guests the first chance to take a seat to admire the views of the central atrium, connecting each part of the property. These immense glass walls illuminate inside and elevate the sense of freedom and well being.

The island unit is sleek and adjacent to the informal breakfast table, in front of an elegant gas fire that offers warmth in the winter to both the kitchen and the living room on the other side.

The open plan living room is traditional and elegant with classic wooden moldings emphasizing walls and open access to the terraces outside. The oak wood dining table is majestic and offers a captivating corner in which to dine whilst being entertained by the tinkling of the ivory on the nearby piano. On the other side huge glass terrace doors slide back to allow freedom out into the inner gardens, letting guests revel in summer nights, the gentle sound of the water features lightly in the background.