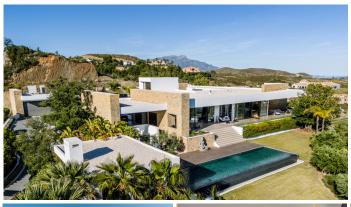

1021 m² Built K 7

5719 m<sup>2</sup> Plot K 7

523 m<sup>2</sup> Terrace

Entering this ubiquitous residence creates waves of emotion – peace, tranquility and a feeling of being at one with nature. Villa Calma languishes across a colossal plot of almost 6000m2, which itself is nestled

safely within one of the finest address in Benahavis – the prestigious Marbella Club Golf Resort.

Engineered to reside on one level, this seemingly limitless home stands at 1021m2 and offers some of the purest and unparalleled south facing views, stretching down across the green valleys and out over the Mediterranean Sea, to include the mountainous shadow of Gibraltar.

The entry to the property gives a glimpse of what lies within as towering entrance windows reach high above, allowing swathes of natural light to flood in. Surrounded by immaculately trimmed lawns and gardens a carport offers guest parking, ensuring privacy and security for those invited in.