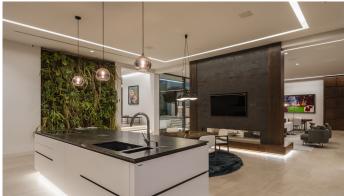

Moving along wooden floored hallways, the deluxe kitchen faces the rear terrace and overlooks the gardens, out across those views that take centre stage. Bedecked in white neutrals and interspersed with mahogany wood and dark marble, the overall effect is one of space, openness and comfort. Eclectic mixes of 60's artwork feature, modern appliances abound and a living wall creates a touch of freshness.

The island unit is sleek and adjacent to the informal breakfast table, in front of an elegant gas fire that offers warmth in the winter to both the kitchen and the living room on the other side.

The open plan living room is traditional and elegant with classic wooden moldings emphasizing walls and open access to the terraces outside. The oak wood dining table is majestic and offers a captivating corner in which to dine whilst being entertained by the tinkling of the ivory on the nearby piano. On the other side huge glass terrace doors slide back to allow freedom out into the inner gardens, letting guests revel in summer nights, the gentle sound of the water features lightly in the background.