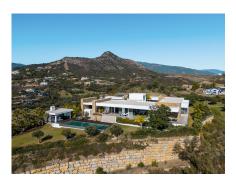

1021 m² Built K 7

5719 m<sup>2</sup> Plot K 7

523 m<sup>2</sup> Terrace

Entering this ubiquitous residence creates waves of emotion – peace, tranquility and a feeling of being at one with nature. Villa Calma languishes across a colossal plot of almost 6000m2, which itself is nestled

safely within one of the finest address in Benahavis – the prestigious Marbella Club Golf Resort.

Engineered to reside on one level, this seemingly limitless home stands at 1021m2 and offers some of the purest and unparalleled south facing views, stretching down across the green valleys and out over the Mediterranean Sea, to include the mountainous shadow of Gibraltar.

The entry to the property gives a glimpse of what lies within as towering entrance windows reach high above, allowing swathes of natural light to flood in. Surrounded by immaculately trimmed lawns and gardens a carport offers guest parking, ensuring privacy and security for those invited in.