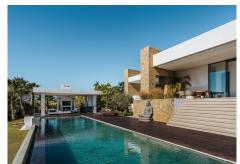

The main terrace plays host to a dining area that enjoys service from the barbecue whilst overlooking the pool below The pool is a lengthy sleek affair, watched over by a strategically placed Buddha, and offers assuagement from the heat of the day with its sparkling waters.

At one end of the swimming pool, and openly constructed, is a sublime lounging area. Showing off flashes of the vast views at every turn, this chill out zone offers residents the chance to recline, take a cocktail and watch the sunsets from the comfort of this alfresco corner of the world.