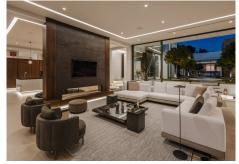

The island unit is sleek and adjacent to the informal breakfast table, in front of an elegant gas fire that offers warmth in the winter to both the kitchen and the living room on the other side.

The open plan living room is traditional and elegant with classic wooden moldings emphasizing walls and open access to the terraces outside. The oak wood dining table is majestic and offers a captivating corner in which to dine whilst being entertained by the tinkling of the ivory on the nearby piano. On the other side huge glass terrace doors slide back to allow freedom out into the inner gardens, letting guests revel in summer nights, the gentle sound of the water features lightly in the background.