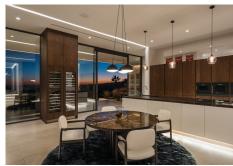

Moving along wooden floored hallways, the deluxe kitchen faces the rear terrace and overlooks the gardens, out across those views that take centre stage. Bedecked in white neutrals and interspersed with mahogany wood and dark marble, the overall effect is one of space, openness and comfort. Eclectic mixes of 60's artwork feature, modern appliances abound and a living wall creates a touch of freshness.

The island unit is sleek and adjacent to the informal breakfast table, in front of an elegant gas fire that offers warmth in the winter to both the kitchen and the living room on the other side.

The open plan living room is traditional and elegant with classic wooden moldings emphasizing walls and open access to the terraces outside. The oak wood dining table is majestic and offers a captivating corner in which to dine whilst being entertained by the tinkling of the ivory on the nearby piano. On the other side huge glass terrace doors slide back to allow freedom out into the inner gardens, letting guests revel in summer nights, the gentle sound of the water features lightly in the background.