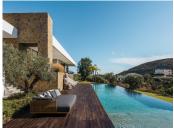

The main terrace plays host to a dining area that enjoys service from the barbecue whilst overlooking the pool below The pool is a lengthy sleek affair, watched over by a strategically placed Buddha, and offers assuagement from the heat of the day with its sparkling waters.

At one end of the swimming pool, and openly constructed, is a sublime lounging area. Showing off flashes of the vast views at every turn, this chill out zone offers residents the chance to recline, take a cocktail and watch the sunsets from the comfort of this alfresco corner of the world.