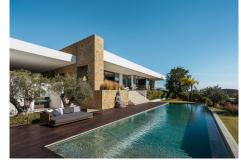

The main terrace plays host to a dining area that enjoys service from the barbecue whilst overlooking the pool below The pool is a lengthy sleek affair, watched over by a strategically placed Buddha, and offers assuagement from the heat of the day with its sparkling waters.

At one end of the swimming pool, and openly constructed, is a sublime lounging area. Showing off flashes of the vast views at every turn, this chill out zone offers residents the chance to recline, take a cocktail and watch the sunsets from the comfort of this alfresco corner of the world.