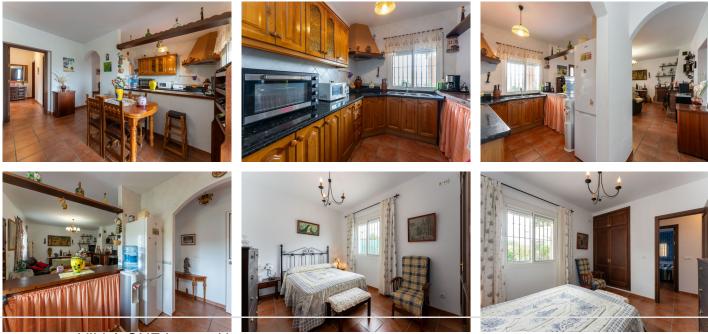

The house (90m2) is distributed over one floor and comprises of 3 bedrooms, a bathroom, and an open plan kitchen/living room with fireplace. A large 'L' shaped terrace (60m2) wraps around the front and side of the property offering shade and stunning views towards the surrounding countryside.