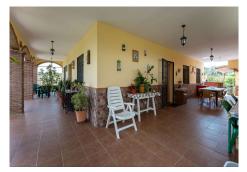

The house (90m2) is distributed over one floor and comprises of 3 bedrooms, a bathroom, and an open plan kitchen/living room with fireplace. A large 'L' shaped terrace (60m2) wraps around the front and side of the property offering shade and stunning views towards the surrounding countryside.