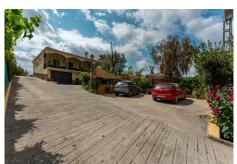

## REF# R4716328 - 369.000€

3 Ložnice

1.5 Koupelny

207 m<sup>2</sup> Built

3018 m<sup>2</sup> Plot

Country house located 3km (an 8 minute car drive) north of the shopping center La Trocha in Coín. The property offers good road access. Most of the road is a hard surface except the last 200 meters which is a solid dirt track.

Under the house, on ground floor is a garage, although it is currently used for storage but also offers the possibility of being converted into a studio. This are water and electricity facilities.

The plot is distributed over several terraces but is flat and fully fenced. It is planted with a variety of mature fruit trees. There is also a small storage room in the orchard that would be ideal for chickens. The property has mains electricity, town water and water from the irrigation channel.