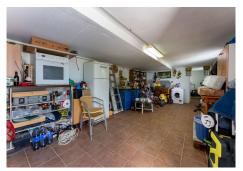

Under the house, on ground floor is a garage, although it is currently used for storage but also offers the possibility of being converted into a studio. This are water and electricity facilities.

The plot is distributed over several terraces but is flat and fully fenced. It is planted with a variety of mature fruit trees. There is also a small storage room in the orchard that would be ideal for chickens. The property has mains electricity, town water and water from the irrigation channel.