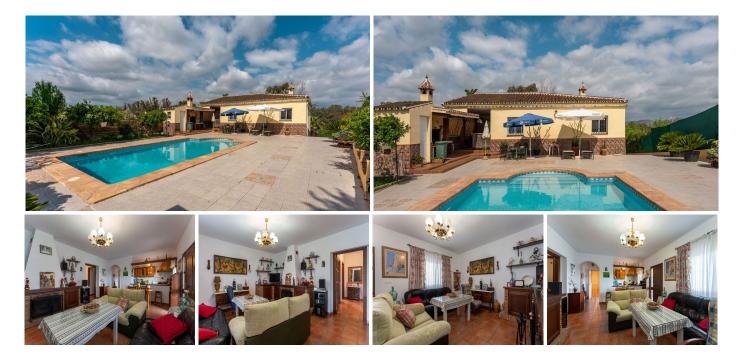

## REF# R4716328 - 369.000€

3 Ložnice

1.5 Koupelny

207 m<sup>2</sup> Built

3018 m<sup>2</sup> Plot

Country house located 3km (an 8 minute car drive) north of the shopping center La Trocha in Coín. The property offers good road access. Most of the road is a hard surface except the last 200 meters which is a solid dirt track.

The house (90m2) is distributed over one floor and comprises of 3 bedrooms, a bathroom, and an open plan kitchen/living room with fireplace. A large 'L' shaped terrace (60m2) wraps around the front and side of the property offering shade and stunning views towards the surrounding countryside.

From this terrace you access the pool area, it's a large pool that has recently been completely retiled. The pool is surrounded by another large terrace offering plenty of space for sunbeds and outdoor furniture. Next to the pool is a WC and a summer kitchen/BBQ area.

Under the house, on ground floor is a garage, although it is currently used for storage but also offers the possibility of being converted into a studio. This are water and electricity facilities.

The plot is distributed over several terraces but is flat and fully fenced. It is planted with a variety of mature fruit trees. There is also a small storage room in the orchard that would be ideal for chickens. The property has mains electricity, town water and water from the irrigation channel.