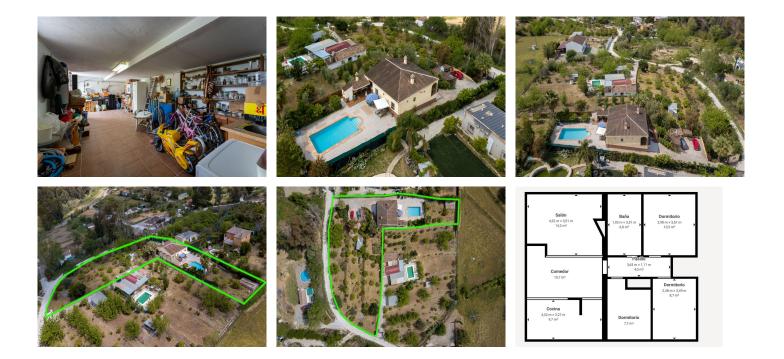

## REF# R4716328 - 369.000€

3 Ložnice

1.5 Koupelny

207 m<sup>2</sup> Built

3018 m<sup>2</sup> Plot

Country house located 3km (an 8 minute car drive) north of the shopping center La Trocha in Coín. The property offers good road access. Most of the road is a hard surface except the last 200 meters which is a solid dirt track.

The house (90m2) is distributed over one floor and comprises of 3 bedrooms, a bathroom, and an open plan kitchen/living room with fireplace. A large 'L' shaped terrace (60m2) wraps around the front and side of the property offering shade and stunning views towards the surrounding countryside.

From this terrace you access the pool area, it's a large pool that has recently been completely retiled. The pool is surrounded by another large terrace offering plenty of space for sunbeds and outdoor furniture. Next to the pool is a WC and a summer kitchen/BBQ area.

Under the house, on ground floor is a garage, although it is currently used for storage but also offers the possibility of being converted into a studio. This are water and electricity facilities.

The plot is distributed over several terraces but is flat and fully fenced. It is planted with a variety of mature fruit trees. There is also a small storage room in the orchard that would be ideal for chickens. The property has mains electricity, town water and water from the irrigation channel.