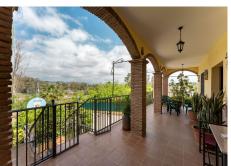

The house (90m2) is distributed over one floor and comprises of 3 bedrooms, a bathroom, and an open plan kitchen/living room with fireplace. A large 'L' shaped terrace (60m2) wraps around the front and side of the property offering shade and stunning views towards the surrounding countryside.