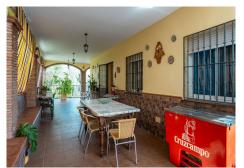

The house (90m2) is distributed over one floor and comprises of 3 bedrooms, a bathroom, and an open plan kitchen/living room with fireplace. A large 'L' shaped terrace (60m2) wraps around the front and side of the property offering shade and stunning views towards the surrounding countryside.

From this terrace you access the pool area, it's a large pool that has recently been completely retiled. The pool is surrounded by another large terrace offering plenty of space for sunbeds and outdoor furniture. Next to the pool is a WC and a summer kitchen/BBQ area.