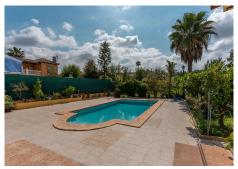

From this terrace you access the pool area, it's a large pool that has recently been completely retiled. The pool is surrounded by another large terrace offering plenty of space for sunbeds and outdoor furniture. Next to the pool is a WC and a summer kitchen/BBQ area.