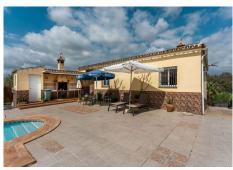

The house (90m2) is distributed over one floor and comprises of 3 bedrooms, a bathroom, and an open plan kitchen/living room with fireplace. A large 'L' shaped terrace (60m2) wraps around the front and side of the property offering shade and stunning views towards the surrounding countryside.

From this terrace you access the pool area, it's a large pool that has recently been completely retiled. The pool is surrounded by another large terrace offering plenty of space for sunbeds and outdoor furniture. Next to the pool is a WC and a summer kitchen/BBQ area.