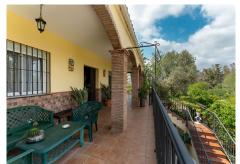

The house (90m2) is distributed over one floor and comprises of 3 bedrooms, a bathroom, and an open plan kitchen/living room with fireplace. A large 'L' shaped terrace (60m2) wraps around the front and side of the property offering shade and stunning views towards the surrounding countryside.