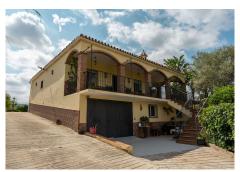

## REF# R4716328 - 369.000€

3 Ložnice

1.5 Koupelny

207 m<sup>2</sup> Built

3018 m<sup>2</sup> Plot

Country house located 3km (an 8 minute car drive) north of the shopping center La Trocha in Coín. The property offers good road access. Most of the road is a hard surface except the last 200 meters which is a solid dirt track.

The house (90m2) is distributed over one floor and comprises of 3 bedrooms, a bathroom, and an open plan kitchen/living room with fireplace. A large 'L' shaped terrace (60m2) wraps around the front and side of the property offering shade and stunning views towards the surrounding countryside.

Under the house, on ground floor is a garage, although it is currently used for storage but also offers the possibility of being converted into a studio. This are water and electricity facilities.

The plot is distributed over several terraces but is flat and fully fenced. It is planted with a variety of mature fruit trees. There is also a small storage room in the orchard that would be ideal for chickens. The property has mains electricity, town water and water from the irrigation channel.