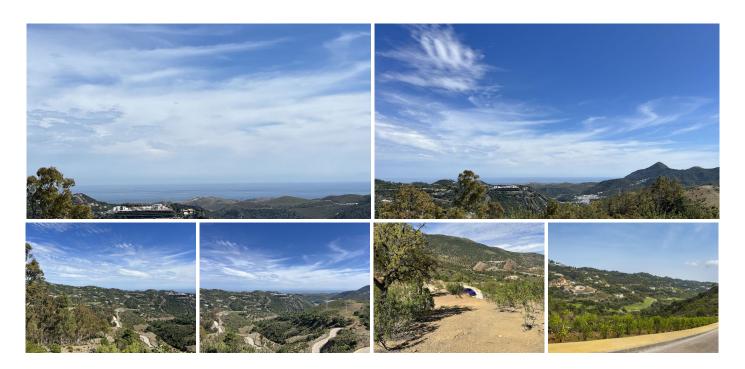

EXCELLENT PLOT OF 12,563 M2 TOTAL PLOT OF WHICH 1884.45M2 ARE BUILDABLE AND USEFUL FOR SALE. LOCATED IN THE MOST LUXURIOUS URBANIZATION IN SPAIN. WITH FANTASTIC VIEWS OF THE MEDITERRANEAN SEA, THE RONDA MOUNTAINS AND THE STRAIT OF GIBRALTAR. THE INTERNATIONAL AIRPORTS OF MÁLAGA AND GIBRALTAR ARE QUITE CLOSE . 24 HOUR SERVICE

Stillness at home. Exquisite beaches, Michelin-starred restaurants, Marbella's exciting Nightlife, and Puerto Banús, are just ten minutes away. Málaga and its emerging cultural offer, are less than an hour away. Direct access to the airport, every detail is taken care of.