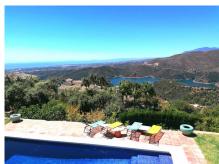

Located on a land of 979 square meters, this villa offers ample space to enjoy the outdoors and panoramic views of the sea, the lake and the mountains. The house is distributed on three levels: basement, ground floor and first floor.

The jewel of the property is undoubtedly the salty and heated water pool, where you can relax and enjoy the Mediterranean climate throughout the year. In addition, there is an external part of the house where there is a gym area and steam bath that is in the process of completion, offering the possibility to create an exclusive wellness space at home.