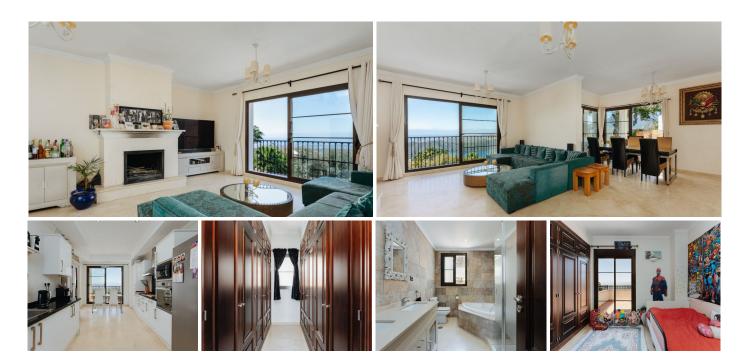

Upon entering, you will be received by a feeling of warmth. The ground floor houses a modern and fully equipped kitchen, perfect for lovers of gastronomy, as well as a spacious living room with fireplace that opens to a terrace, ideal for enjoying outdoor meals and stunning sunsets.

The first floor has most bedrooms plus additional bathrooms, ensuring convenience for guests.

The basement of the villa offers additional space with bedrooms, bathrooms that communicate to the open terrace with kitchen, barbecue, dining room with views of the pool and back garden. It also has two additional storage spaces to keep everything tidy and organized.

The jewel of the property is undoubtedly the salty and heated water pool, where you can relax and enjoy the Mediterranean climate throughout the year. In addition, there is an external part of the house where there is a gym area and steam bath that is in the process of completion, offering the possibility to create an exclusive wellness space at home.