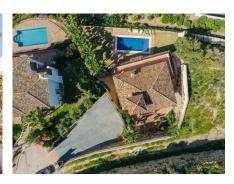

Located on a land of 979 square meters, this villa offers ample space to enjoy the outdoors and panoramic views of the sea, the lake and the mountains. The house is distributed on three levels: basement, ground floor and first floor.

The jewel of the property is undoubtedly the salty and heated water pool, where you can relax and enjoy the Mediterranean climate throughout the year. In addition, there is an external part of the house where there is a gym area and steam bath that is in the process of completion, offering the possibility to create an exclusive wellness space at home.