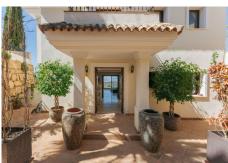

Upon entering, you will be received by a feeling of warmth. The ground floor houses a modern and fully equipped kitchen, perfect for lovers of gastronomy, as well as a spacious living room with fireplace that opens to a terrace, ideal for enjoying outdoor meals and stunning sunsets.

The first floor has most bedrooms plus additional bathrooms, ensuring convenience for guests.

The basement of the villa offers additional space with bedrooms, bathrooms that communicate to the open terrace with kitchen, barbecue, dining room with views of the pool and back garden. It also has two additional storage spaces to keep everything tidy and organized.